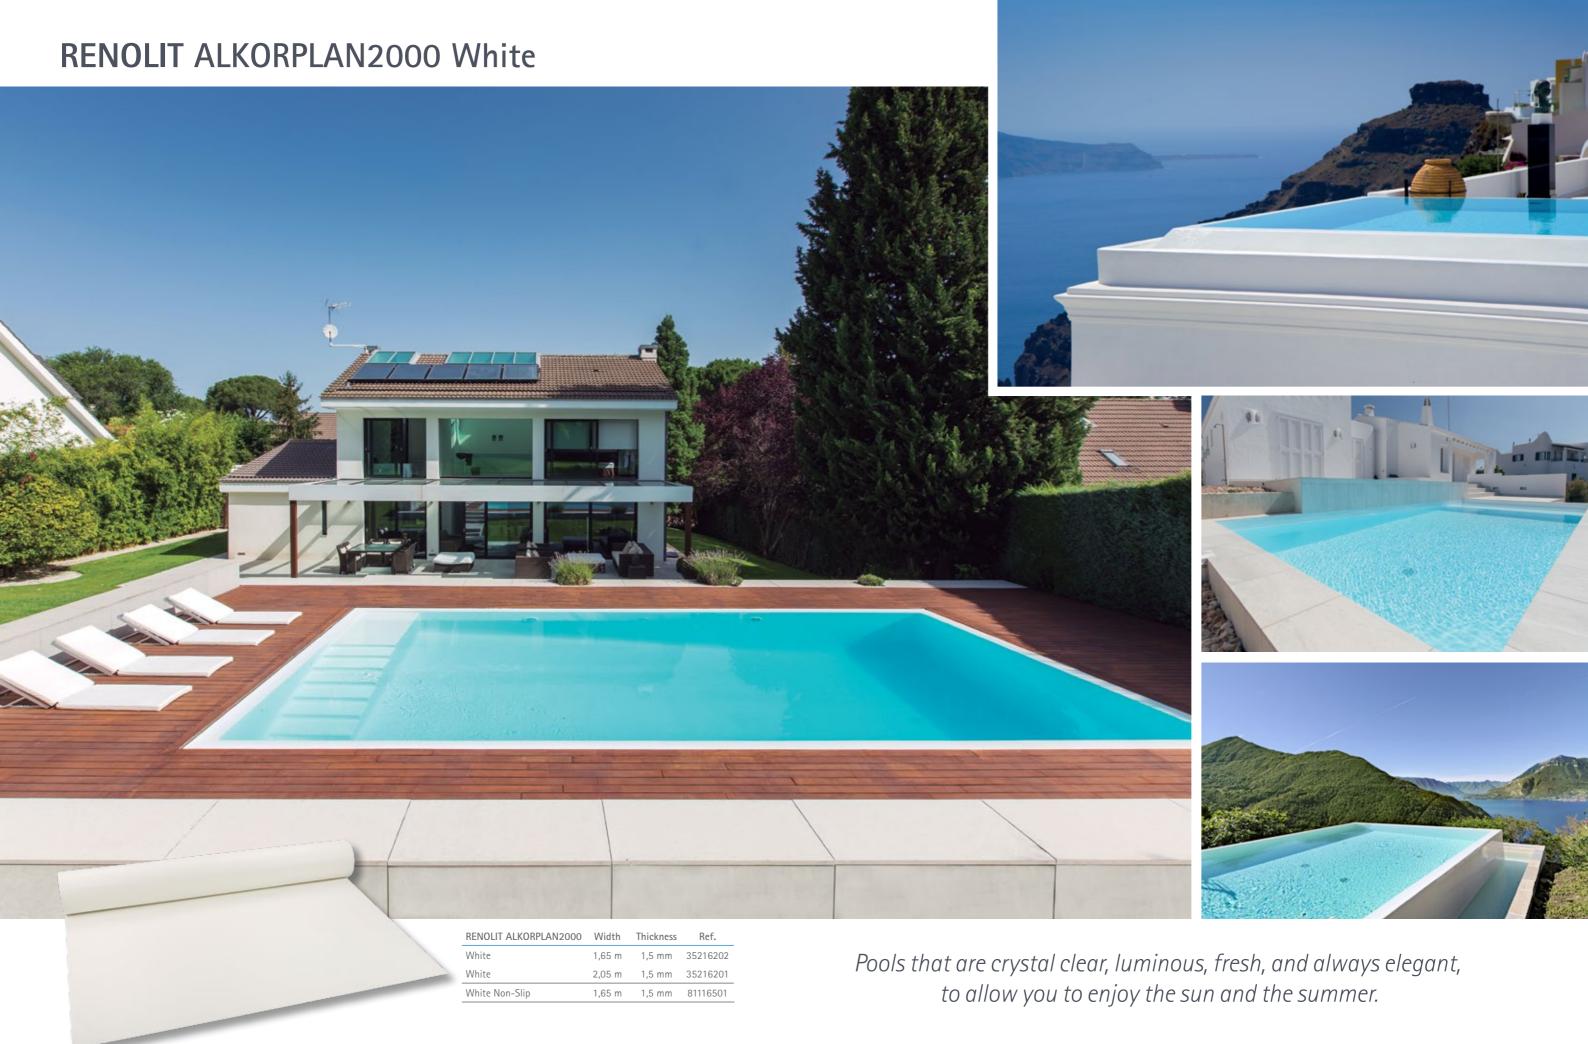

# RENOLIT ALKORPLAN makes your dreams come true.

Our pool liners convert even the most modest pool into the centre of attraction in your garden, regardless of its size or its location

**RENOLIT ALKORPLAN** and its many options help you create a unique and exclusive setting for your enjoyment.

No matter what your garden looks like RENOLIT ALKORPLAN allows you to create an unique, customised area just for you.