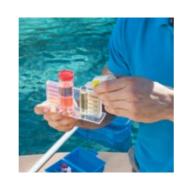

# Carry out a daily test to ensure the the chlorine level is 1ppm and that the pH is between 7.0–7.6

If you disinfect your swimming pool with chlorine or with a salt electrolysis machine it is essential than the level of the chlorine is 1ppm and the pH level is between 7.0 and 7.6.