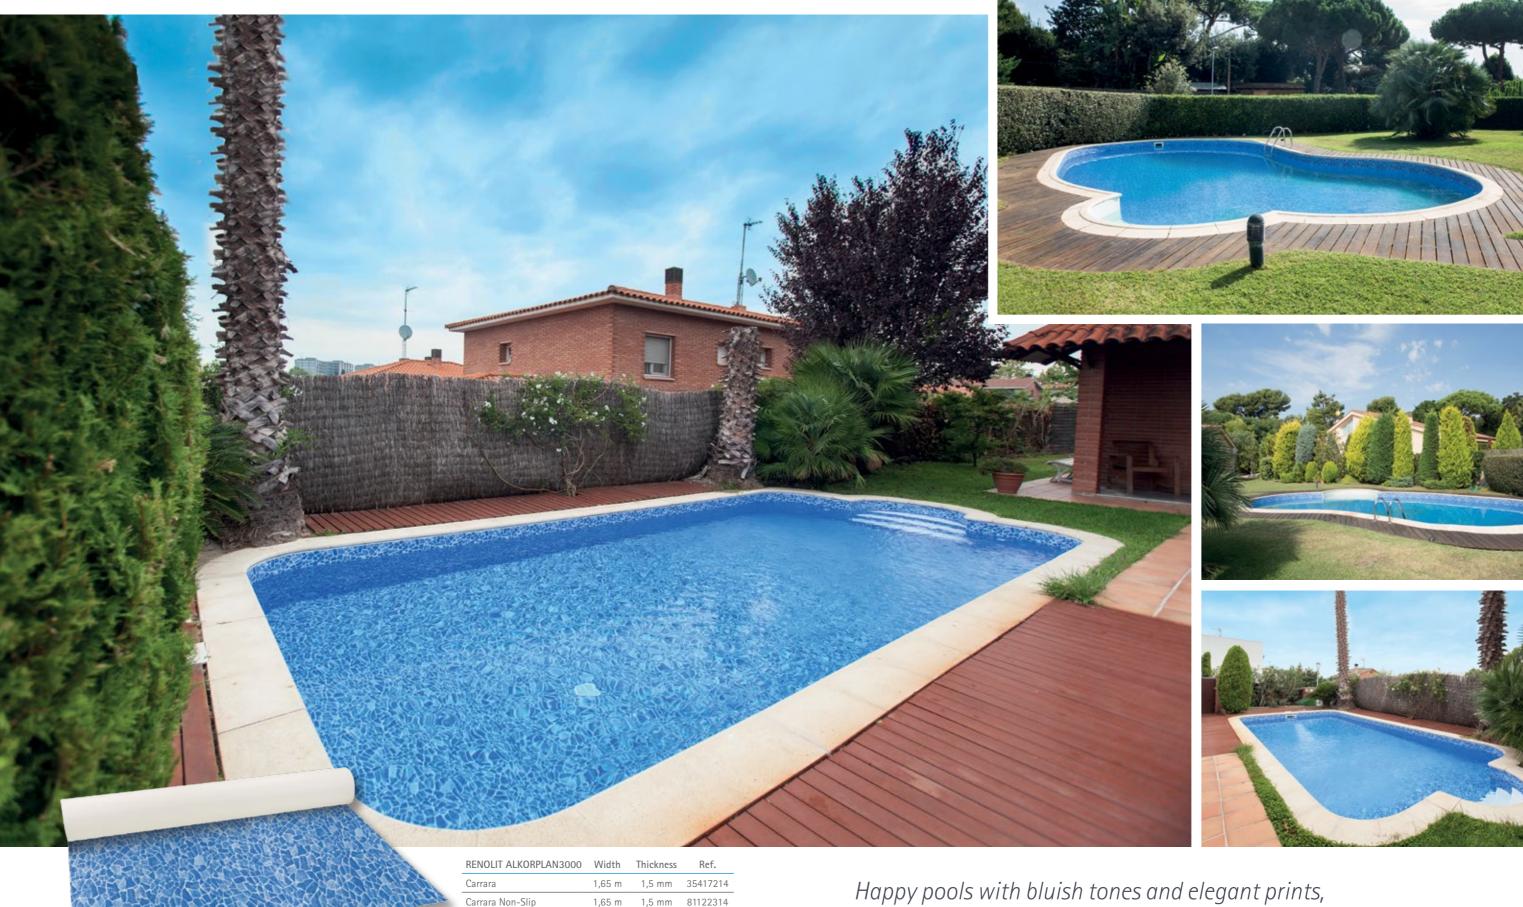

# **RENOLIT ALKORPLAN3000 Carrara**

dappy pools with bluish tones and elegant prints, perfect for pool shells with irregular shapes or those with flaws.

that attract all gazes, making bathing a pleasure.