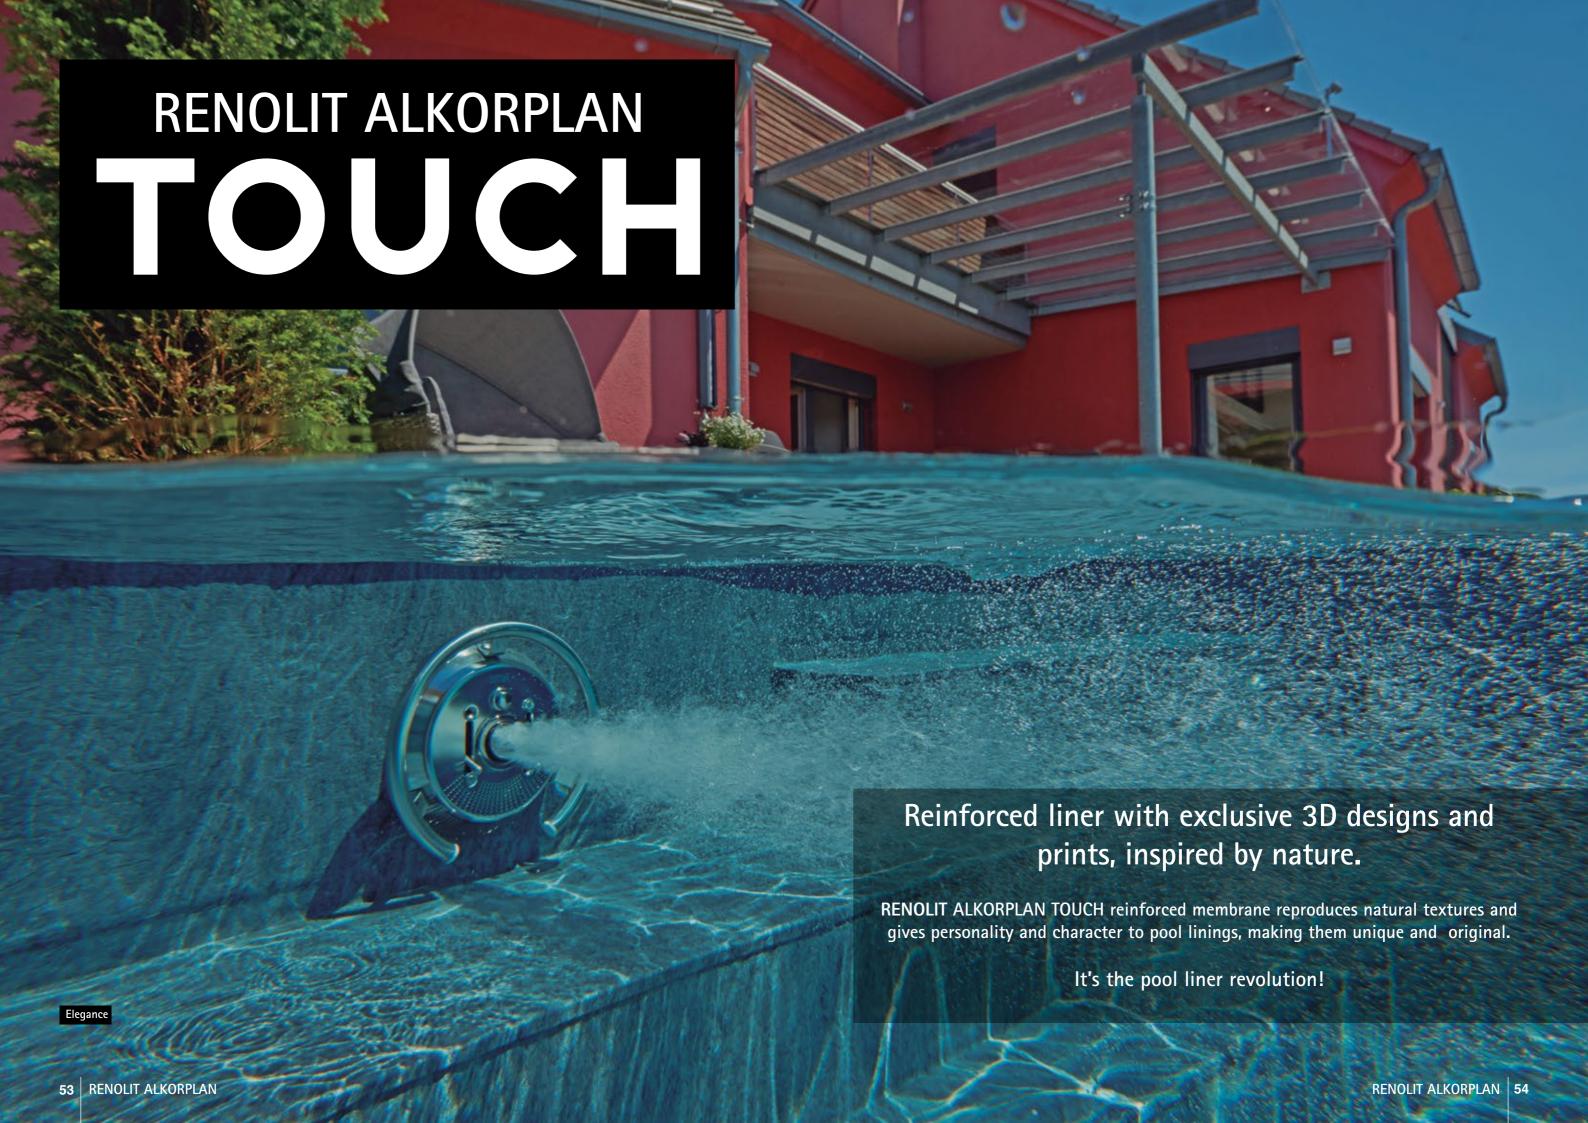

# RENOLIT ALKORPLAN TOUCH

Are you aware of RENOLIT ALKORPLAN TOUCH?

The reinforced membrane RENOLIT ALKORPLAN TOUCH fulfills the two fundamental objectives of a swimming pool:

- 1 Assure a completely watertight structure.
- 2 The most beautiful finish possible.

The reinforced membrane is the most visible element and will make your pool absolutely unique and exclusive.

RENOLIT ALKORPLAN TOUCH protects your garden and home against possible flooding by pool water. Even if the substructure is cracked, the water will always remain where it should be ... in the pool.

In addition, the relief designs of RENOLIT ALKORPLAN TOUCH give character to any pool and allow you to create a unique and individual space in your garden.

# Reinforced liner with exclusive 3D designs and prints, inspired by nature

You can turn your home into a haven of design and character

**RENOLIT ALKORPLAN TOUCH** is the first reinforced membrane with a heavily riven stone finish. At 2mm thick it is the strongest and most resistant liner in the market. The imaginative design of the liner makes it the most appropriate element for adding

a personal note to your pool and making your home a unique place. The TOUCH liners emulate nature through adding a simulated stone finish to exotic baths, adding personality and singularity to the pools in which they are used, making each pool unique.