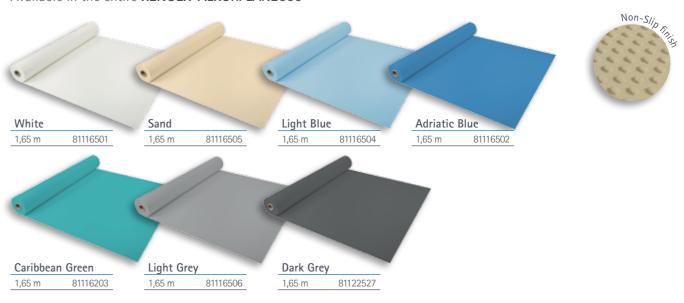

#### RENOLIT ALKORPLAN Unicolor Non-Slip

Available in the entire RENOLIT ALKORPLAN2000

# **RENOLIT ALKORPLAN2000 Sand**

Relax in your crystal clear, lukewarm pool as if you were on an exotic, remote, tropical beach.

# **RENOLIT ALKORPLAN2000 Light Blue**

Eternal pools filled with light, colour and joy in which to enjoy memorable moments.

19 RENOLIT ALKORPLAN 20

Light Blue Non-Slip

The deep blue of the Mediterranean in colourful, effervescent pools for making the most of the summer.

21 RENOLIT ALKORPLAN 22

RENOLIT ALKORPLAN2000 Width

Adriatic Blue

Adriatic Blue Non-Slip

# RENOLIT ALKORPLAN2000 Caribbean Green

Exotic pools, with crystal clear Caribbean like waters that invite you to break with routine and stress.

RENOLIT ALKORPLAN 24

Caribbean Green Non-Slip

# RENOLIT ALKORPLAN2000 Light Grey

Cosmopolitan minimalist and extremely beautiful pools that will never go out of fashion.

25 RENOLIT ALKORPLAN 26

Light Grey Non-Slip

# **RENOLIT ALKORPLAN2000 Dark Grey**

that will add a note of prestige and beauty to your garden.

RENOLIT ALKORPLAN 28 27 RENOLIT ALKORPLAN