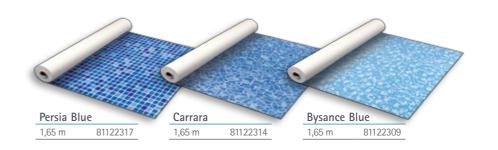

# **RENOLIT ALKORPLAN3000 Carrara**

dappy pools with bluish tones and elegant prints, perfect for pool shells with irregular shapes or those with flaws.

that attract all gazes, making bathing a pleasure.

# RENOLIT ALKORPLAN3000 Persia Blue

Classic pools that always look good are always the best choice.

# **RENOLIT ALKORPLAN3000 Persia Sand**

Pools with soft, elegant colours that give off light and harmony making bathing a treat for the senses.