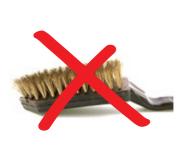

#### Never use abrasive tools or aggressive cleaning products

Do not use aggressive chemical products or cleaning equipment, such as solvents; brushes with wire or stiff bristles; and abrasive pads or cloths that will damage the membrane. The liner is coated with a protective lacquer which is stain and dirt resistant, however it may be damaged if cleaned with abrasive materials or solvents.