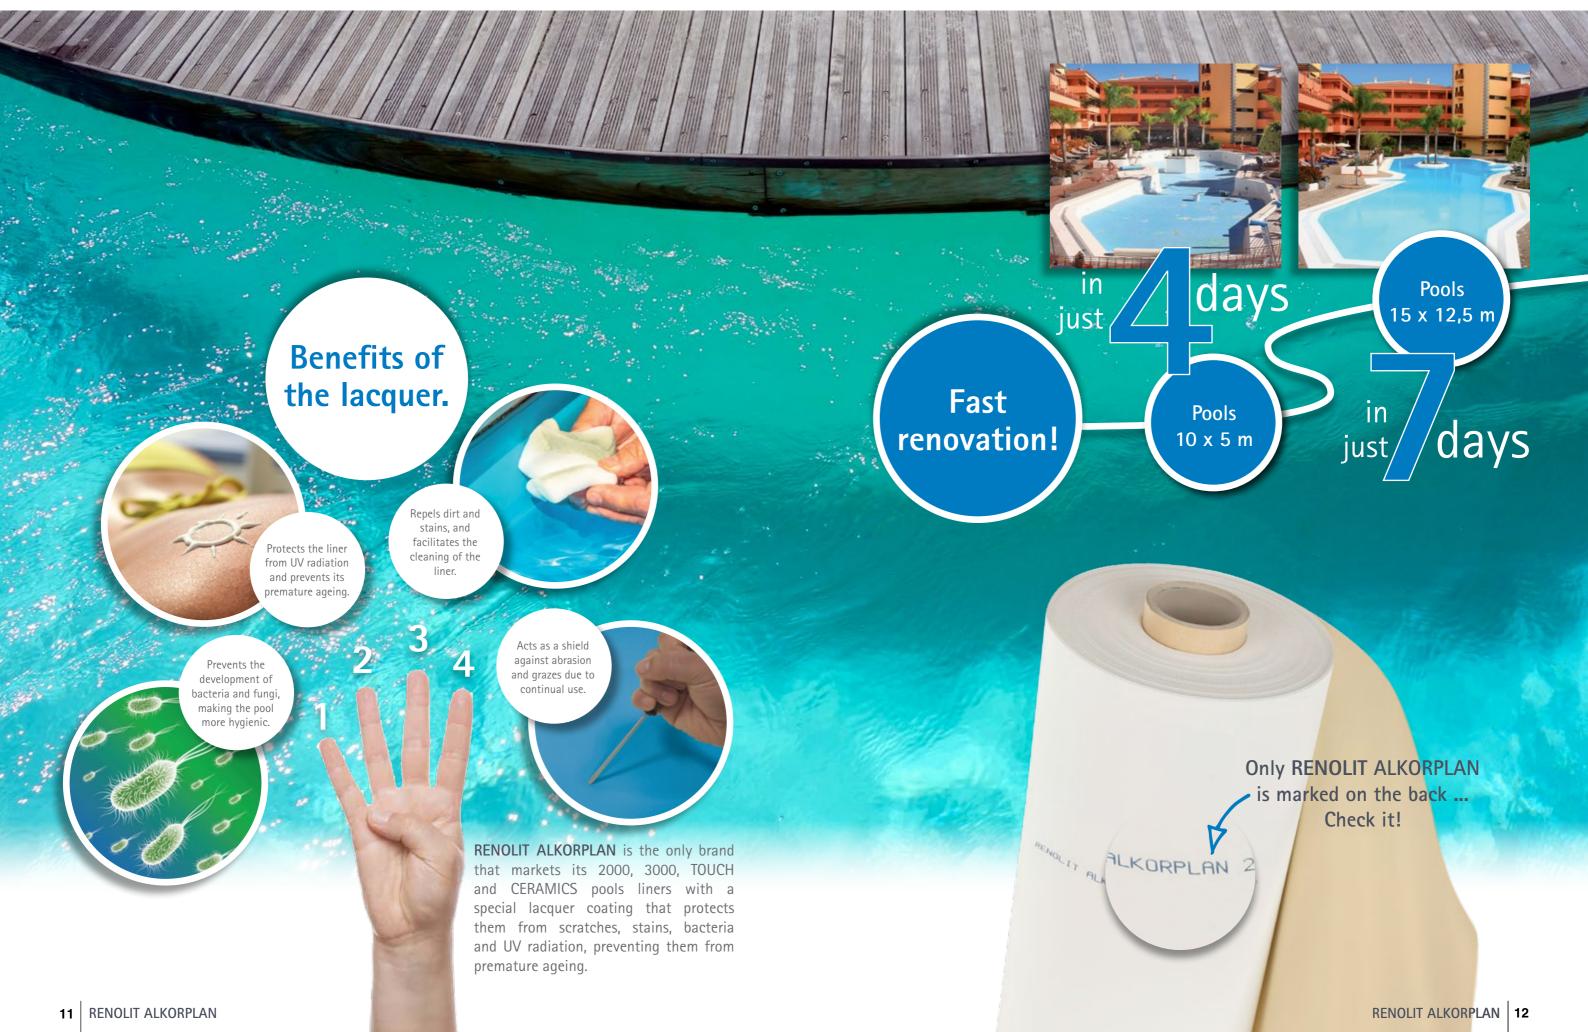

#### Avoid a build up of dirt and calcareous deposits on the waterline

The lacquer that protects the **RENOLIT ALKORPLAN** laminate will repel dirt; however, low maintenance and high bathing loads will accelerate the build up of waterline deposits.

Regular cleaning of the waterline with **RENOLIT ALKORCLEAN**® applied with a sponge or cloth will prevent the build up of grease and scale and avoid permanent staining.

#### Never use abrasive tools or aggressive cleaning products

Do not use aggressive chemical products or cleaning equipment, such as solvents; brushes with wire or stiff bristles; and abrasive pads or cloths that will damage the membrane. The liner is coated with a protective lacquer which is stain and dirt resistant, however it may be damaged if cleaned with abrasive materials or solvents.

**RENOLIT ALKORCLEAN®** is an ideal and efficient cleaner for your liner. It may be ordered though your Swimming Pool Specialist.

RENOLIT Belgium N.V. Industriepark De Bruwaan 43 9700 Oudenaarde - Belgium Phone: +32 55 33 98 14 Fax: +32 55 31 86 58