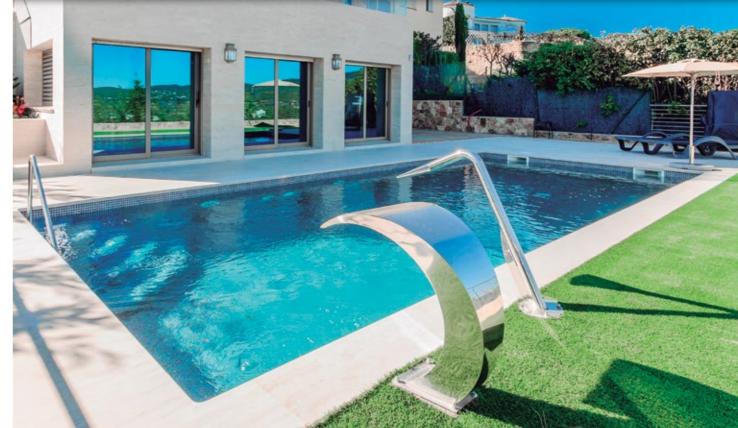

It looks like... but isn't!

**RENOLIT ALKORPLAN CERAMICS** a 2mm embossed pool liner with the aesthetic appeal and texture of the mosaic tiled designs of Greek Myths.

With the aesthetics of classic Greece, RENOLIT ALKORPLAN CERAMICS is one of the most thicker, resistant and lasting liners of the market.