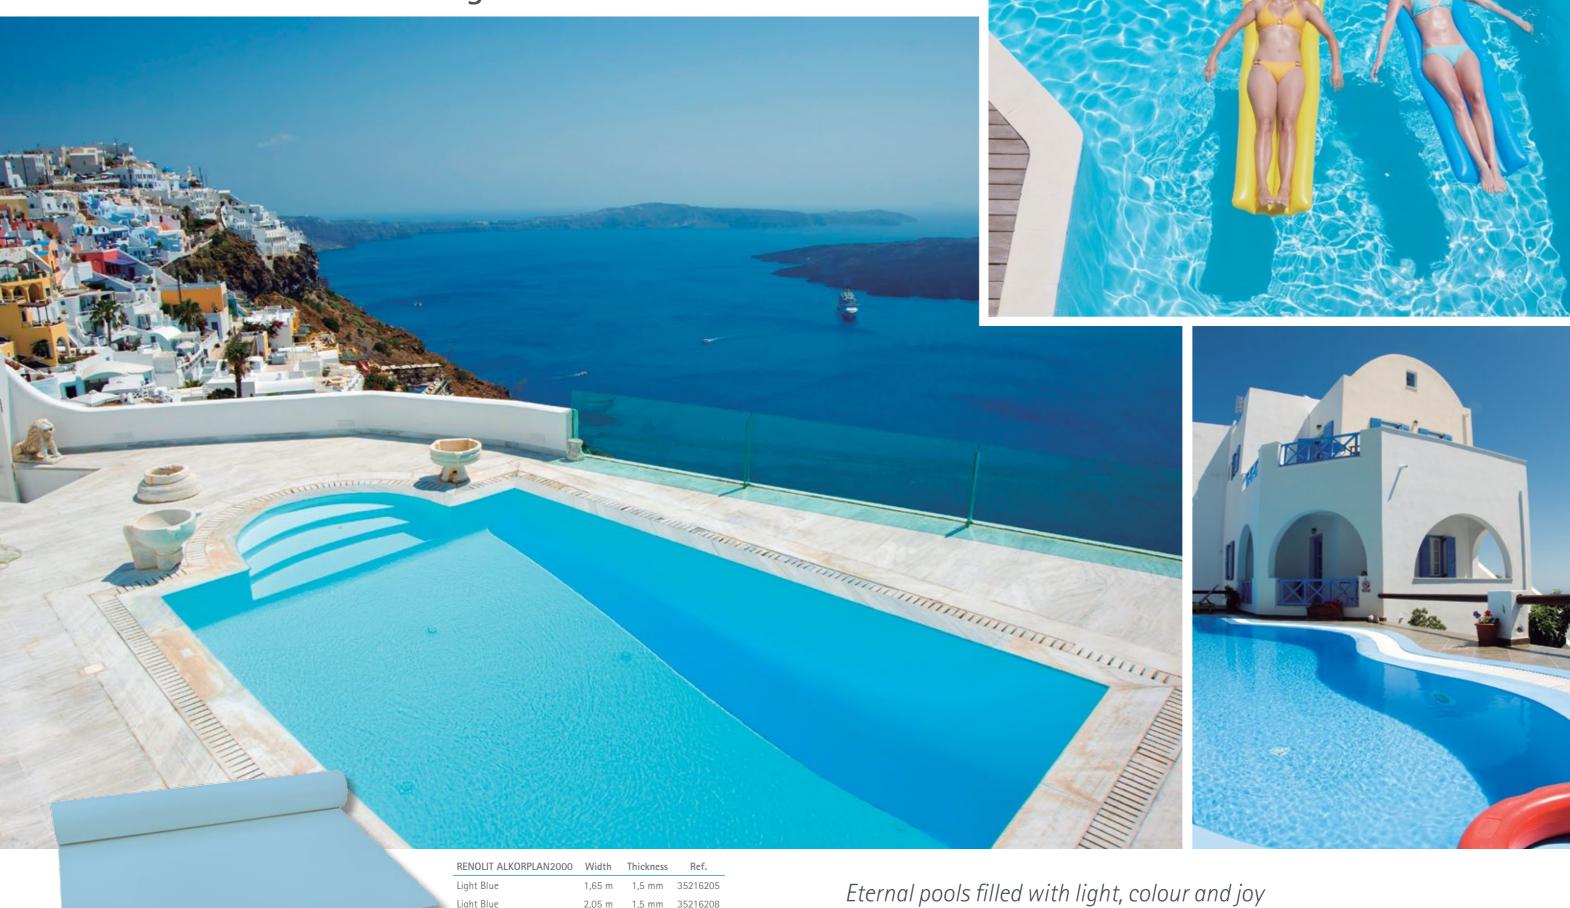

# **RENOLIT ALKORPLAN2000 Light Blue**

Eternal pools filled with light, colour and joy in which to enjoy memorable moments.

19 RENOLIT ALKORPLAN 20

Light Blue Non-Slip

The deep blue of the Mediterranean in colourful, effervescent pools for making the most of the summer.