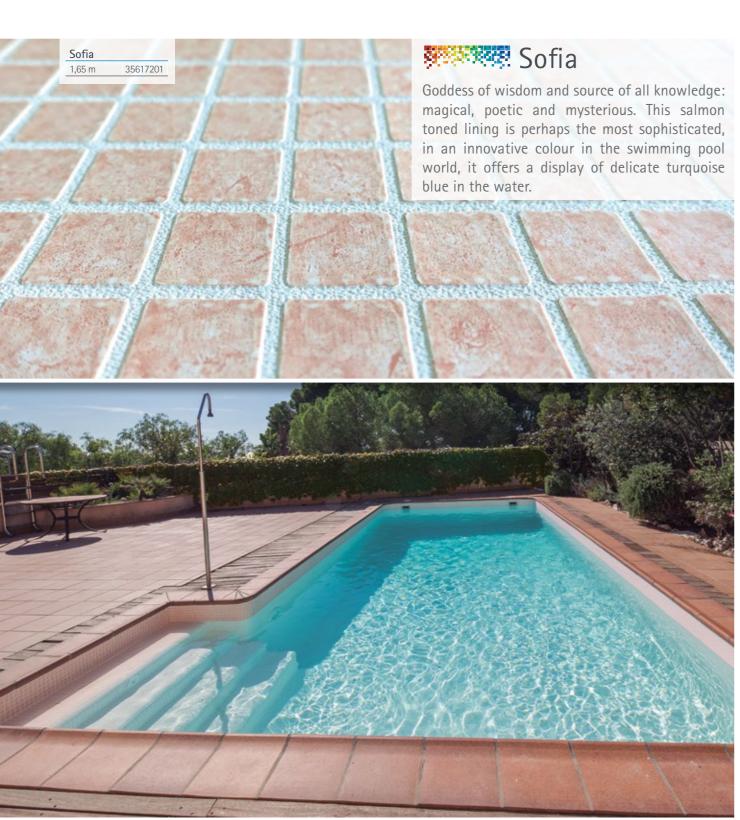

### RENOLIT ALKORPLAN CERAMICS range

|        | Ref.     | Width<br>(m) | Thickness<br>(mm) | Length<br>(m) |
|--------|----------|--------------|-------------------|---------------|
| Sofia  | 35617201 | 1,65         | 2,0               | 21            |
| Atenea | 35617202 | 1,65         | 2,0               | 21            |
| Selene | 35617203 | 1,65         | 2,0               | 21            |
| Etna   | 35617204 | 1,65         | 2,0               | 21            |
|        |          |              |                   |               |