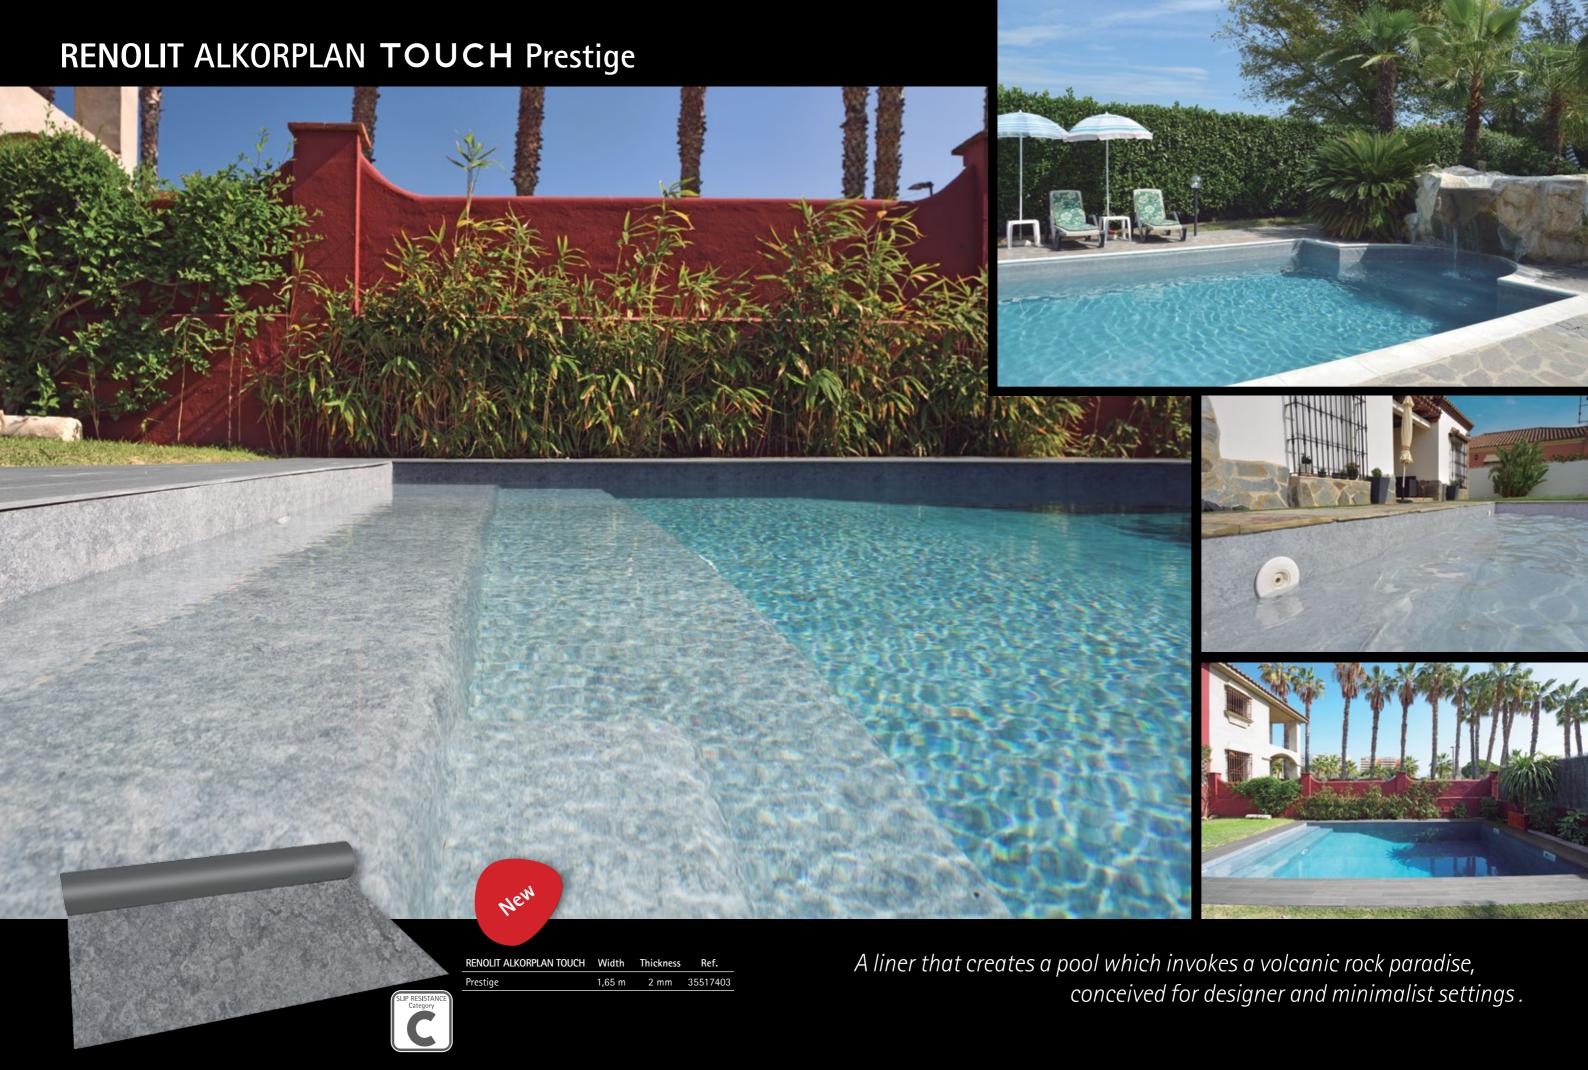

# RENOLIT ALKORPLAN TOUCH

Are you aware of RENOLIT ALKORPLAN TOUCH?

The reinforced membrane RENOLIT ALKORPLAN TOUCH fulfills the two fundamental objectives of a swimming pool:

- 1 Assure a completely watertight structure.
- 2 The most beautiful finish possible.

The reinforced membrane is the most visible element and will make your pool absolutely unique and exclusive.

RENOLIT ALKORPLAN TOUCH protects your garden and home against possible flooding by pool water. Even if the substructure is cracked, the water will always remain where it should be ... in the pool.

In addition, the relief designs of RENOLIT ALKORPLAN TOUCH give character to any pool and allow you to create a unique and individual space in your garden.

# Reinforced liner with exclusive 3D designs and prints, inspired by nature

You can turn your home into a haven of design and character

**RENOLIT ALKORPLAN TOUCH** is the first reinforced membrane with a heavily riven stone finish. At 2mm thick it is the strongest and most resistant liner in the market. The imaginative design of the liner makes it the most appropriate element for adding

a personal note to your pool and making your home a unique place. The TOUCH liners emulate nature through adding a simulated stone finish to exotic baths, adding personality and singularity to the pools in which they are used, making each pool unique.

You will have a unique and exclusive pool!

| Elegance       |          |
|----------------|----------|
| 1,65 m         | 35517301 |
| 1,65 m Non-Sip | 81122401 |

35517403

759 RENOLIT ALKORPLAN RENOLIT ALKORPLAN 60