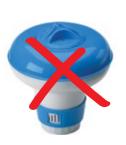

Avoid the use of floating dispensers because they can spend too much time in the same position and can bleach the liner.