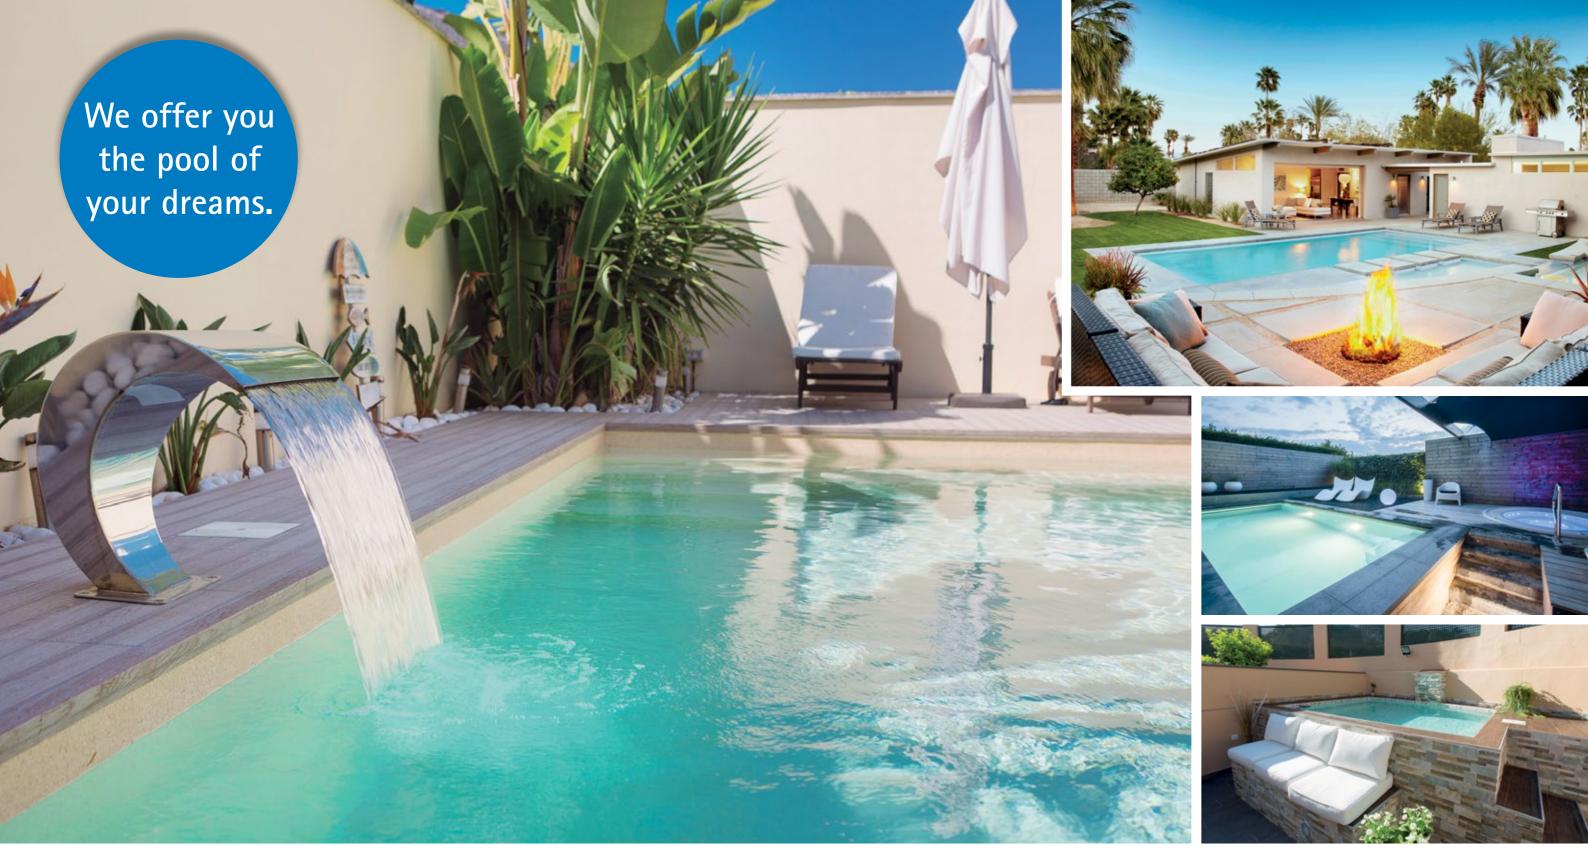

# RENOLIT ALKORPLAN makes your dreams come true.

Our pool liners convert even the most modest pool into the centre of attraction in your garden, regardless of its size or its location

**RENOLIT ALKORPLAN** and its many options help you create a unique and exclusive setting for your enjoyment.

No matter what your garden looks like RENOLIT ALKORPLAN allows you to create an unique, customised area just for you.