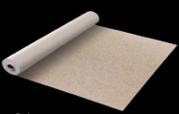

# **NOT ALL GEOTEXTILES ARE** THE SAME!!

RENOLIT ALKORPLUS geotextile is made of blue polypropylene, which is rot-proof, and always marked with the RENOLIT ALKORPLUS brand.

#### Advantages:

- 1) The fungicide treatment prevents the proliferation of bacteria under the membrane.
- 2 The geotextile disguises any small imperfection that may exist in the structure of the substrate under the membrane.
- 3 A much more comfortable feel for the
- 4) Helps to maintain the temperature of the pool water.

| Reference | Width (m) |
|-----------|-----------|
| 81006005  | 1,50 *    |
| 81006006  | 1,65      |
| 81006007  | 2,00      |

<sup>\*</sup>Specific for butt welding.