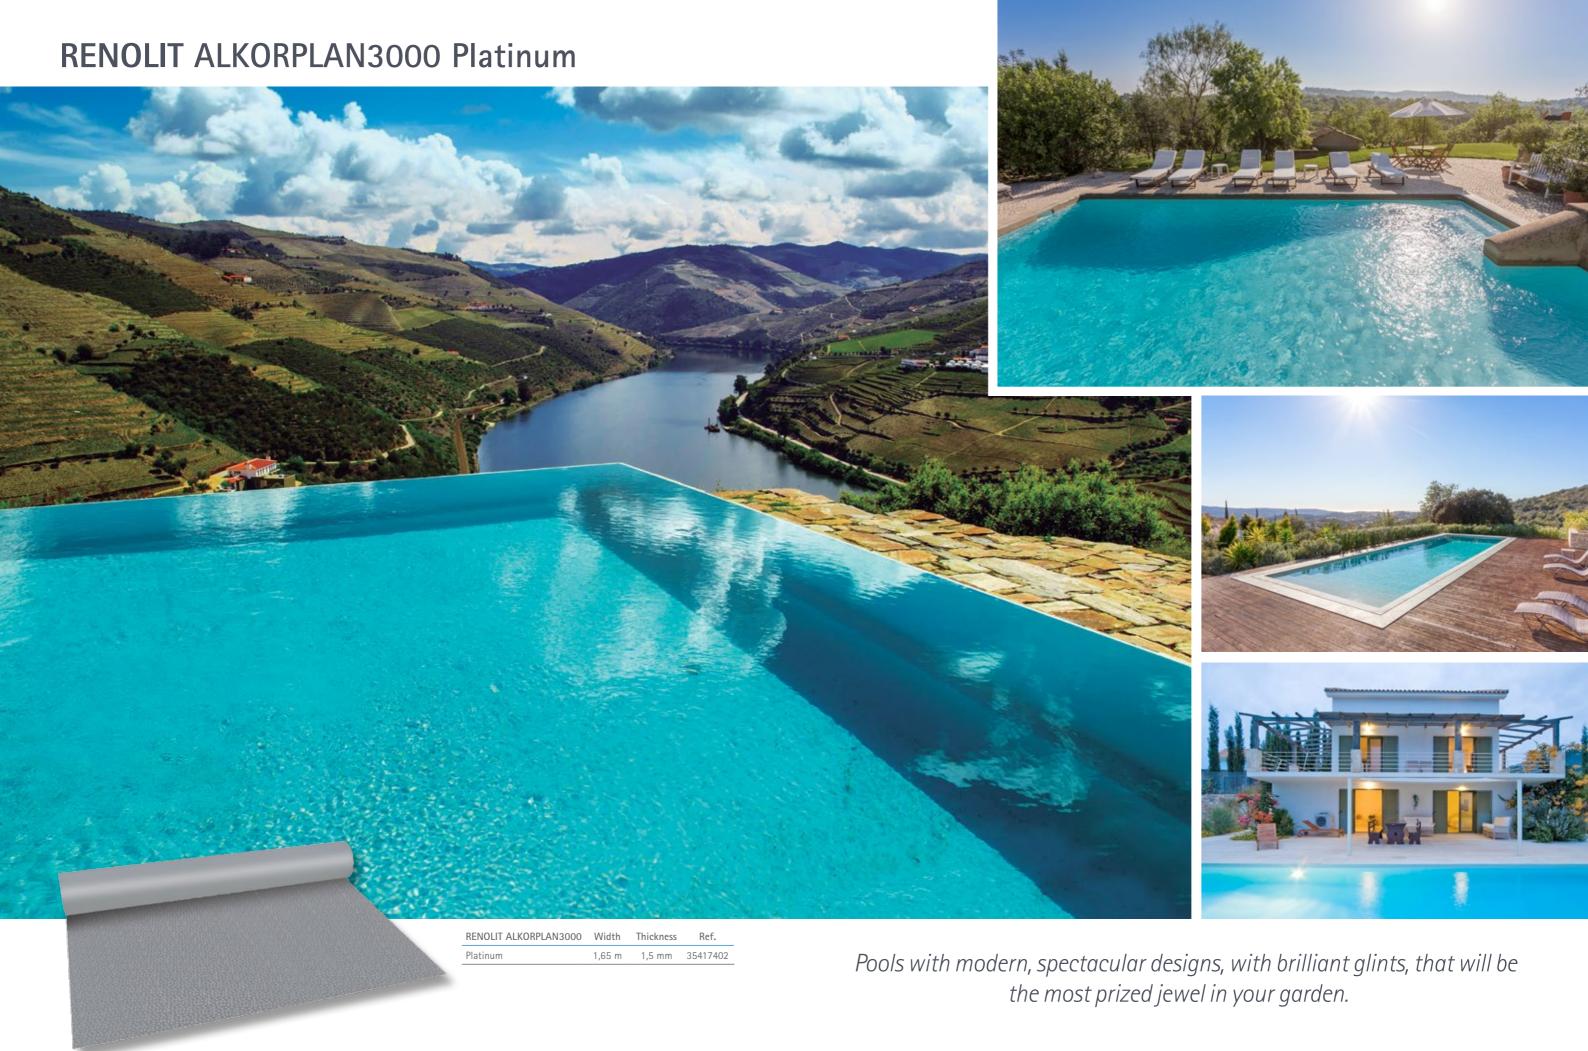

#### RENOLIT ALKORPLAN 2000/3000/TOUCH/CERAMICS

Reinforced pool liner to enhance your swimming pool

Reinforced membranes are the most widely-used pool liners in the world.

Nowadays, it is the most advantageous system on the market and the one presents the fewest problems.

Its attractive appearance, reasonable price, fast and easy installation and absolute water-tightness, guaranteed for 10 years, have made it the most widely-used pool waterproofing system in the world.

# RENOLIT ALKORPLAN makes your dreams come true.

Our pool liners convert even the most modest pool into the centre of attraction in your garden, regardless of its size or its location

**RENOLIT ALKORPLAN** and its many options help you create a unique and exclusive setting for your enjoyment.

No matter what your garden looks like RENOLIT ALKORPLAN allows you to create an unique, customised area just for you.