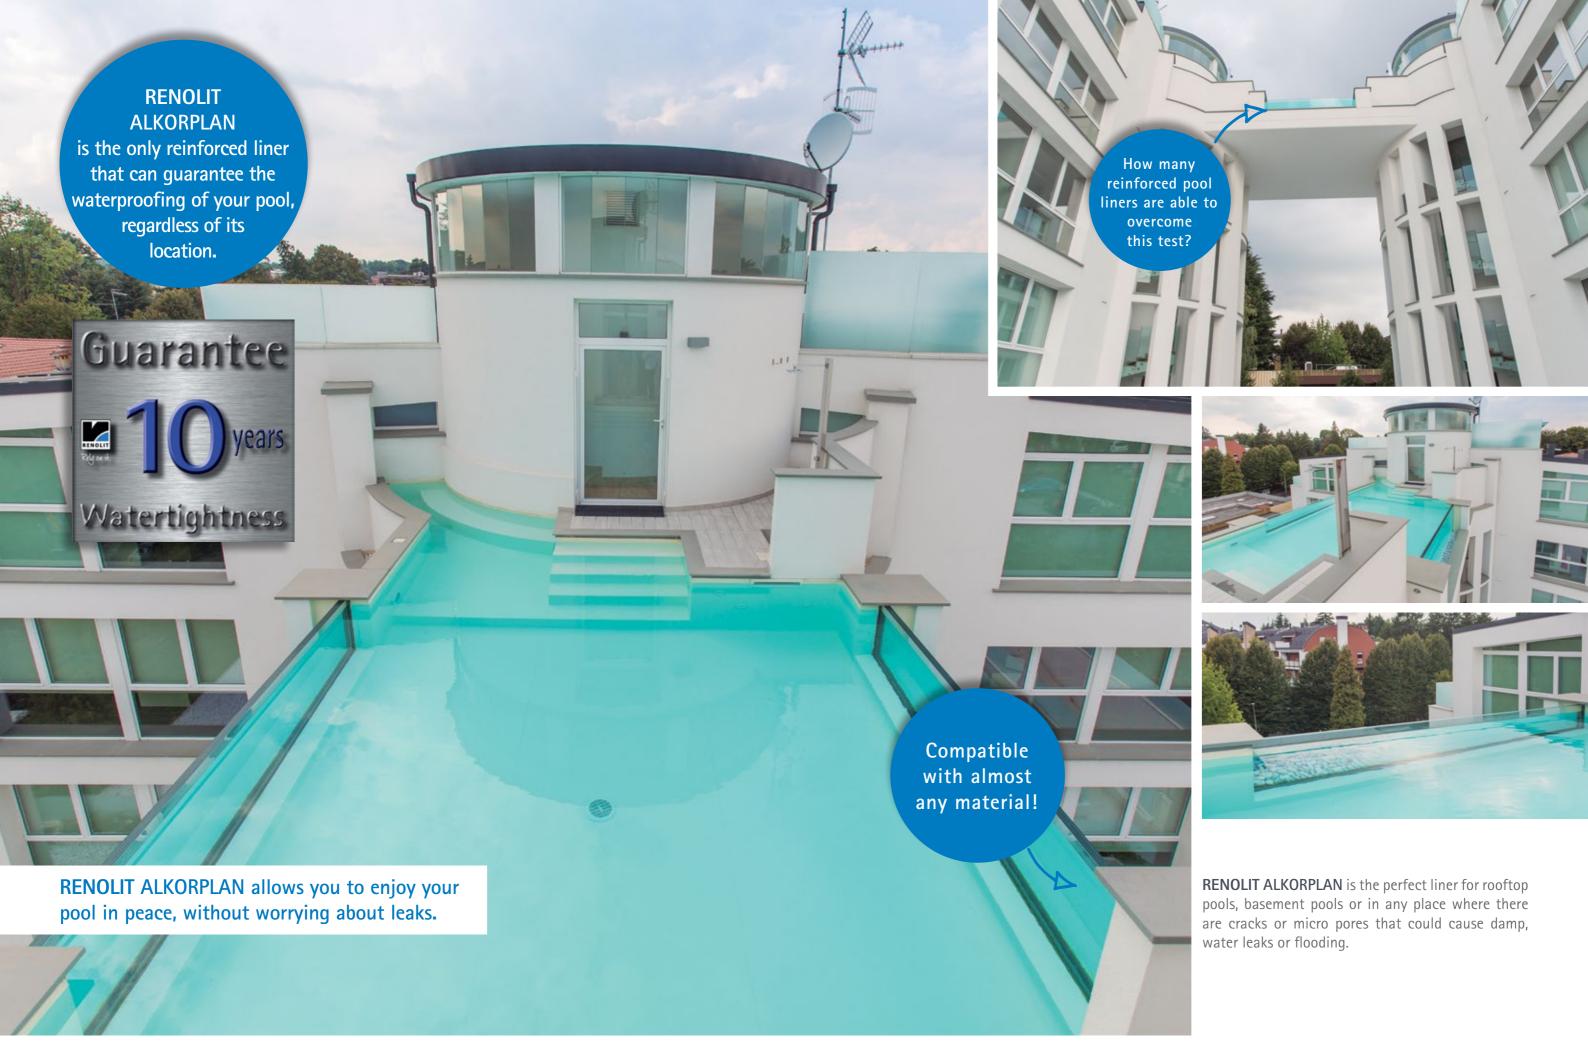

# RENOLIT ALKORPLAN is the ideal liner for residential pools and public swimming pools.

Many hotel pools, Olympic pools or aquatic park pools in Europe have **RENOLIT ALKORPLAN** liners installed in them, as apart from requiring minimum maintenance, they guarantee complete water-tightness and it is possible to install them in half the time it takes to install other systems.

Their flexibility and resistance allow them to adapt to any pool shape and cope with large user flows.

#### Benefits of the RENOLIT ALKORPLAN liner in public swimming pools.

- It can be installed on any surface.
- Clean installation, with no noise and in half the time it takes to install other liners.
- It requires practically no maintenance.
- Ideal for renovating pools with problems or those in places difficult to access.
- No matter the size and shape of the pool.