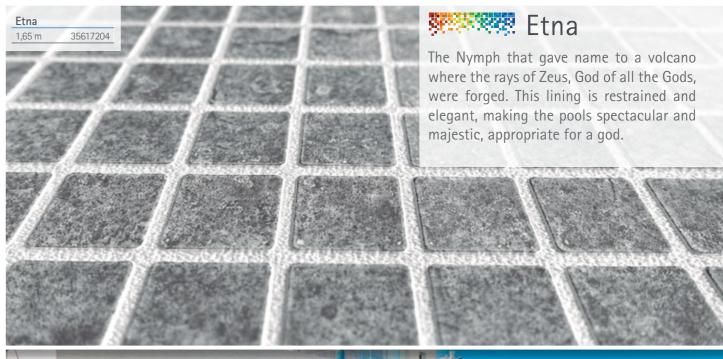

### RENOLIT ALKORPLAN CERAMICS range

|        | Ref.     | Width<br>(m) | Thickness<br>(mm) | Length<br>(m) |
|--------|----------|--------------|-------------------|---------------|
| Sofia  | 35617201 | 1,65         | 2,0               | 21            |
| Atenea | 35617202 | 1,65         | 2,0               | 21            |
| Selene | 35617203 | 1,65         | 2,0               | 21            |
| Etna   | 35617204 | 1,65         | 2,0               | 21            |
|        |          |              |                   |               |

It looks like... but isn't!

**RENOLIT ALKORPLAN CERAMICS** a 2mm embossed pool liner with the aesthetic appeal and texture of the mosaic tiled designs of Greek Myths.

With the aesthetics of classic Greece, RENOLIT ALKORPLAN CERAMICS is one of the most thicker, resistant and lasting liners of the market.