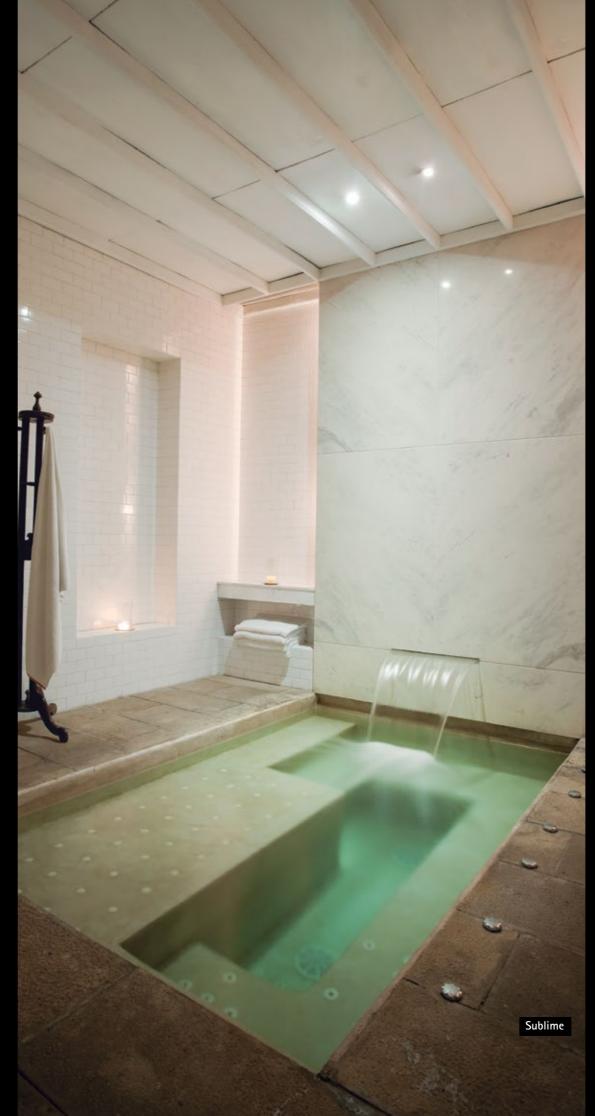

# RENOLIT ALKORPLAN TOUCH

Are you aware of RENOLIT ALKORPLAN TOUCH?

The reinforced membrane RENOLIT ALKORPLAN TOUCH fulfills the two fundamental objectives of a swimming pool:

- 1 Assure a completely watertight structure.
- 2 The most beautiful finish possible.

The reinforced membrane is the most visible element and will make your pool absolutely unique and exclusive.

RENOLIT ALKORPLAN TOUCH protects your garden and home against possible flooding by pool water. Even if the substructure is cracked, the water will always remain where it should be ... in the pool.

In addition, the relief designs of RENOLIT ALKORPLAN TOUCH give character to any pool and allow you to create a unique and individual space in your garden.