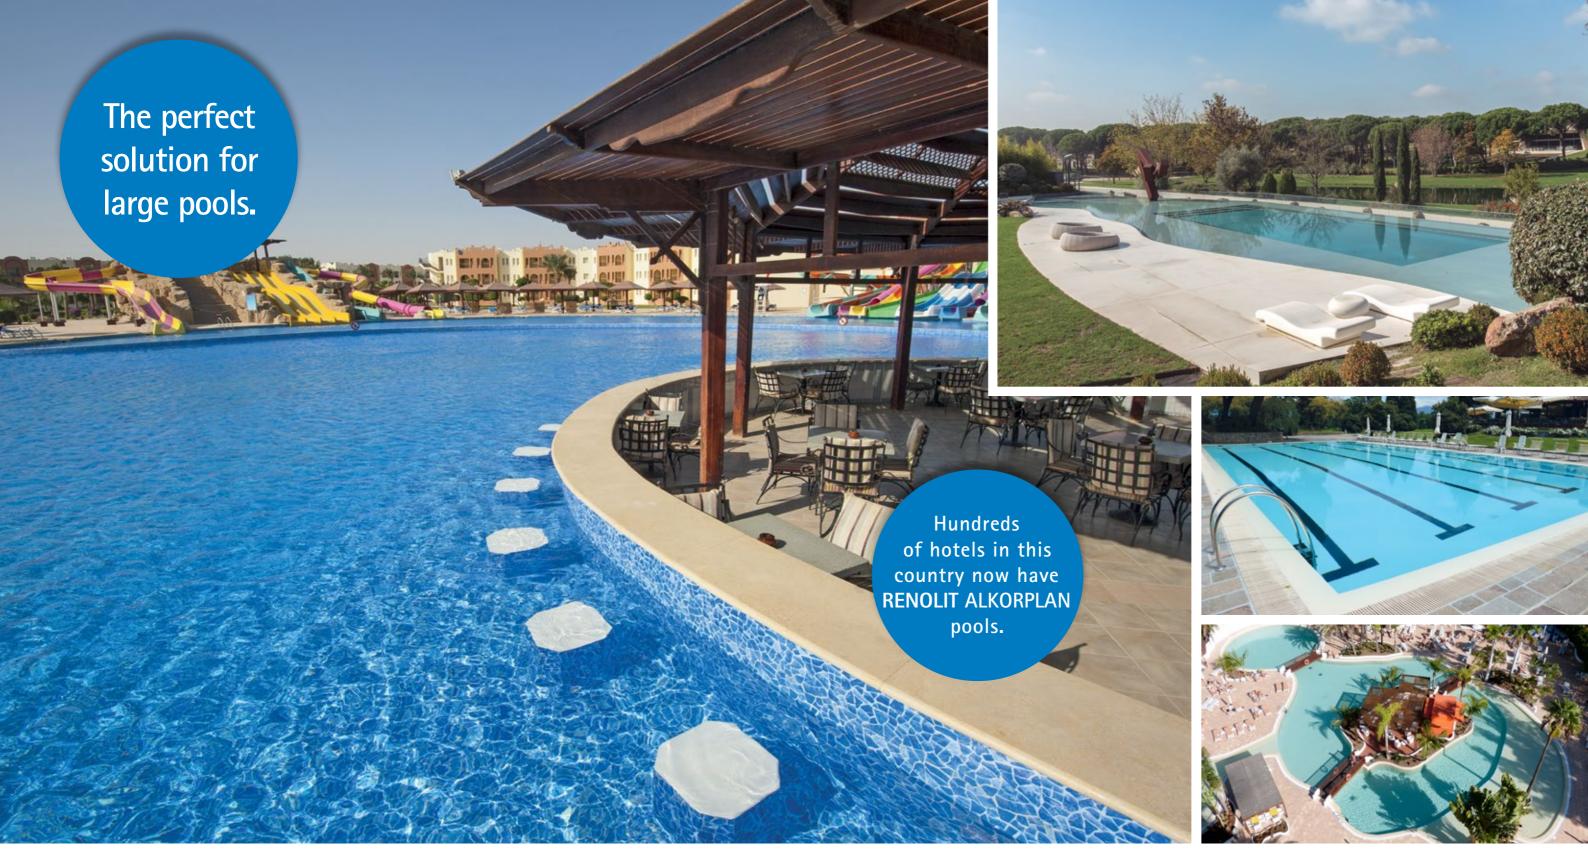

# RENOLIT ALKORPLAN is the ideal liner for residential pools and public swimming pools.

Many hotel pools, Olympic pools or aquatic park pools in Europe have **RENOLIT ALKORPLAN** liners installed in them, as apart from requiring minimum maintenance, they guarantee complete water-tightness and it is possible to install them in half the time it takes to install other systems.

Their flexibility and resistance allow them to adapt to any pool shape and cope with large user flows.

#### Benefits of the RENOLIT ALKORPLAN liner in public swimming pools.

- It can be installed on any surface.
- Clean installation, with no noise and in half the time it takes to install other liners.
- It requires practically no maintenance.
- Ideal for renovating pools with problems or those in places difficult to access.
- No matter the size and shape of the pool.