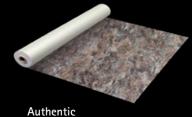

### RENOLIT ALKORPLAN CERAMICS range

|        | Ref.     | Width<br>(m) | Thickness<br>(mm) | Length<br>(m) |
|--------|----------|--------------|-------------------|---------------|
| Sofia  | 35617201 | 1,65         | 2,0               | 21            |
| Atenea | 35617202 | 1,65         | 2,0               | 21            |
| Selene | 35617203 | 1,65         | 2,0               | 21            |
| Etna   | 35617204 | 1,65         | 2,0               | 21            |
|        |          |              |                   |               |

It looks like... but isn't!

**RENOLIT ALKORPLAN CERAMICS** a 2mm embossed pool liner with the aesthetic appeal and texture of the mosaic tiled designs of Greek Myths.

With the aesthetics of classic Greece, RENOLIT ALKORPLAN CERAMICS is one of the most thicker, resistant and lasting liners of the market.