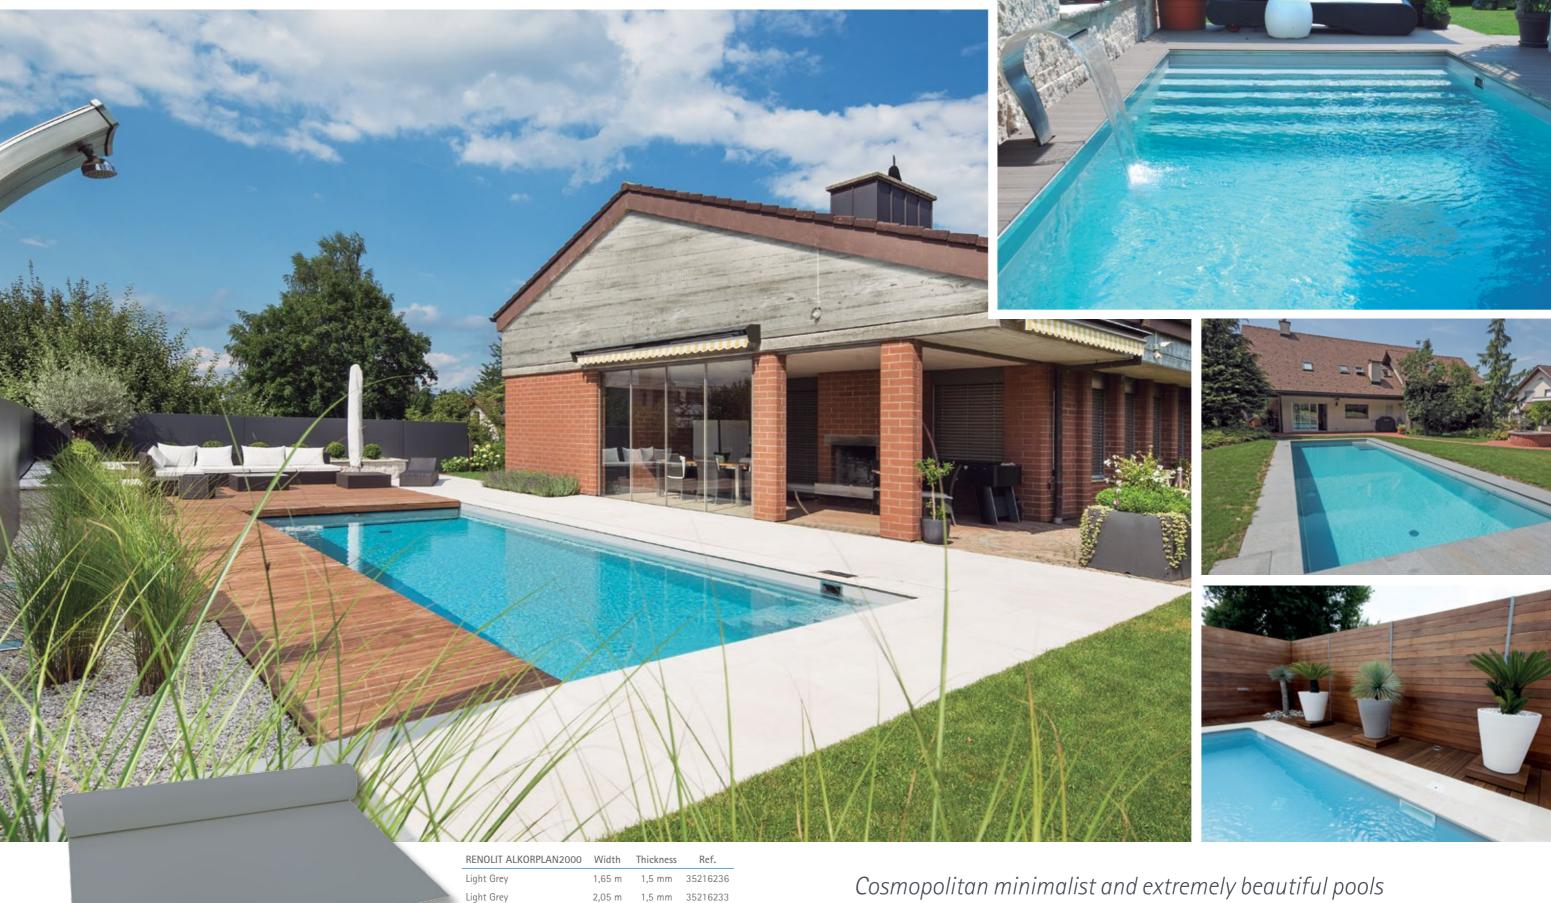

# RENOLIT ALKORPLAN2000 Light Grey

Cosmopolitan minimalist and extremely beautiful pools that will never go out of fashion.

25 RENOLIT ALKORPLAN 26

Light Grey Non-Slip