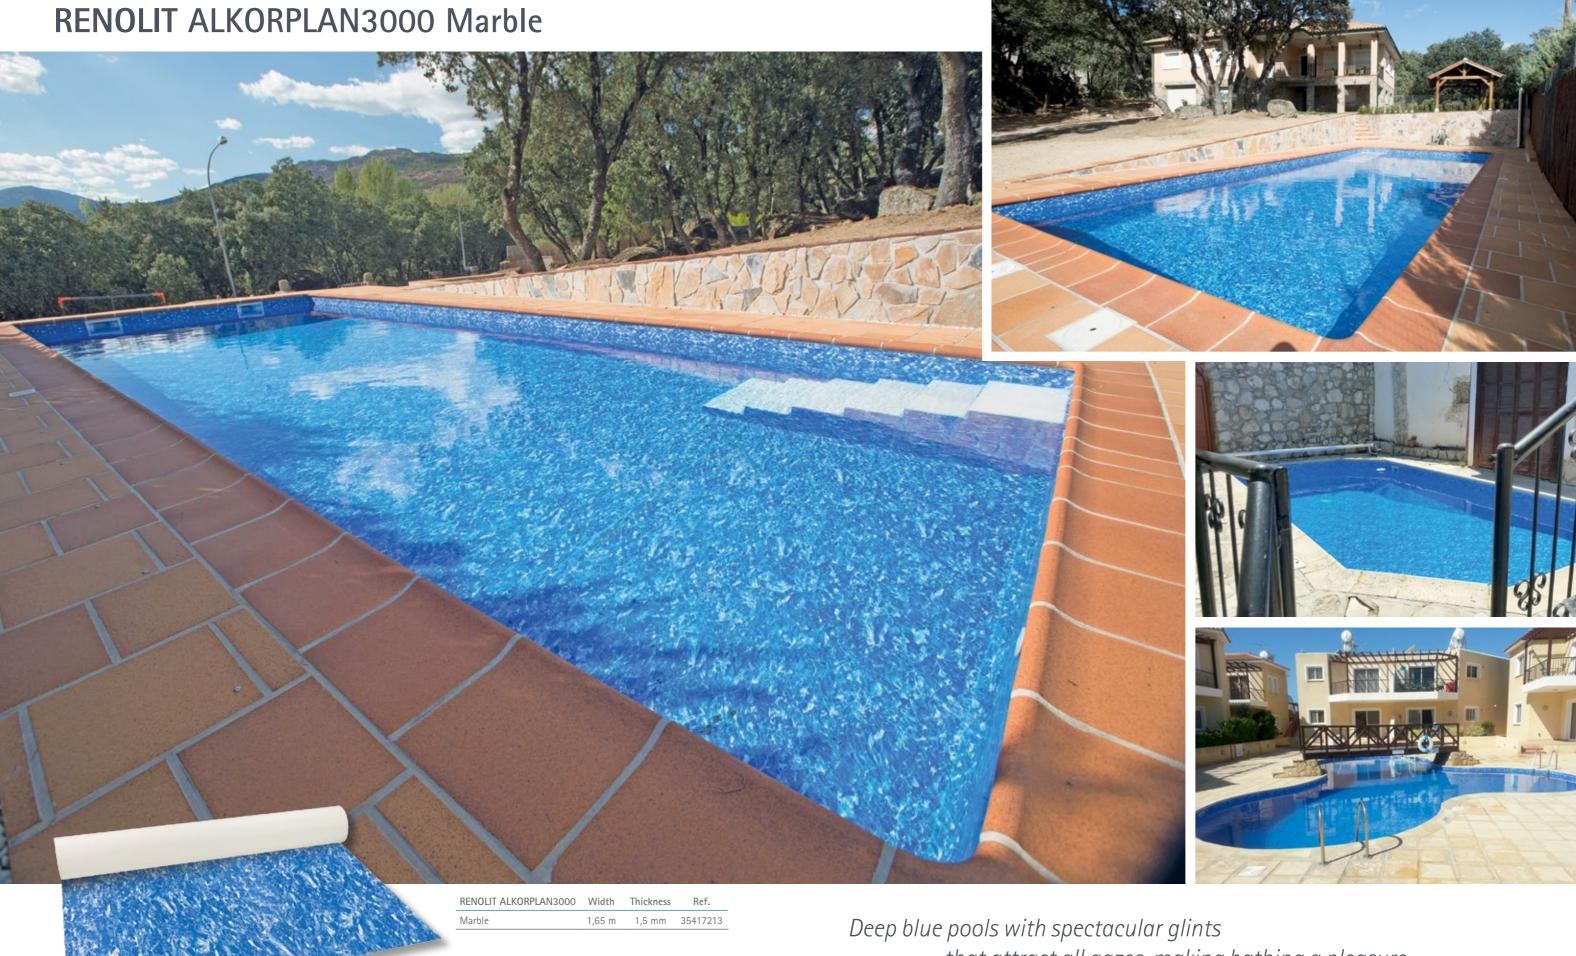

# **RENOLIT ALKORPLAN3000 Persia Sand**

Pools with soft, elegant colours that give off light and harmony making bathing a treat for the senses.