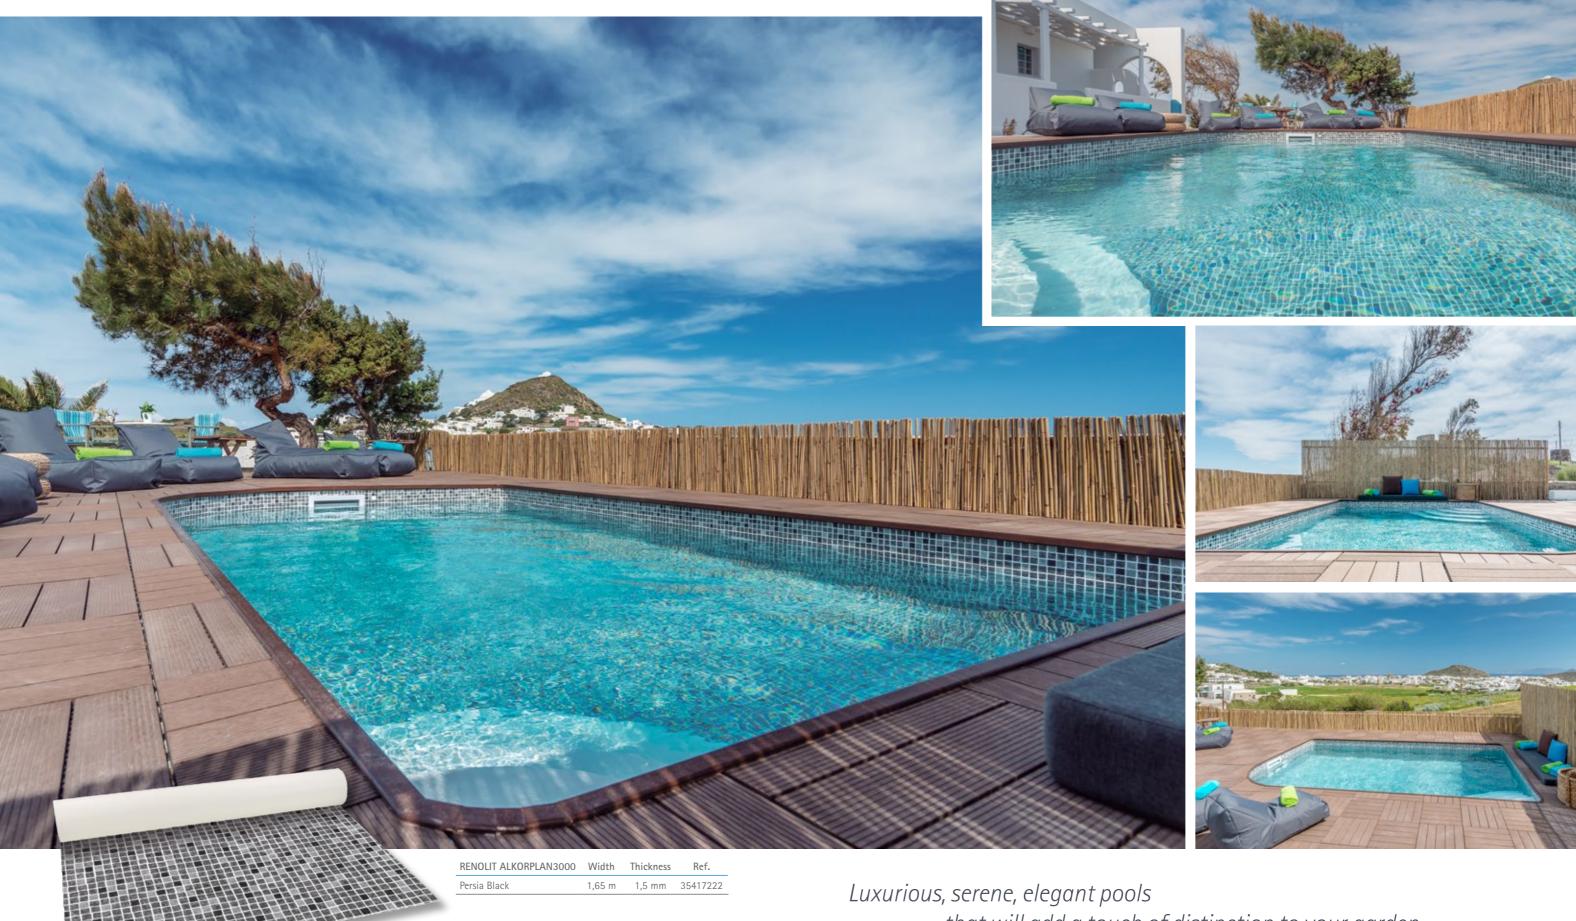

# RENOLIT ALKORPLAN3000 Persia Black

that will add a touch of distinction to your garden.

35 RENOLIT ALKORPLAN RENOLIT ALKORPLAN 36