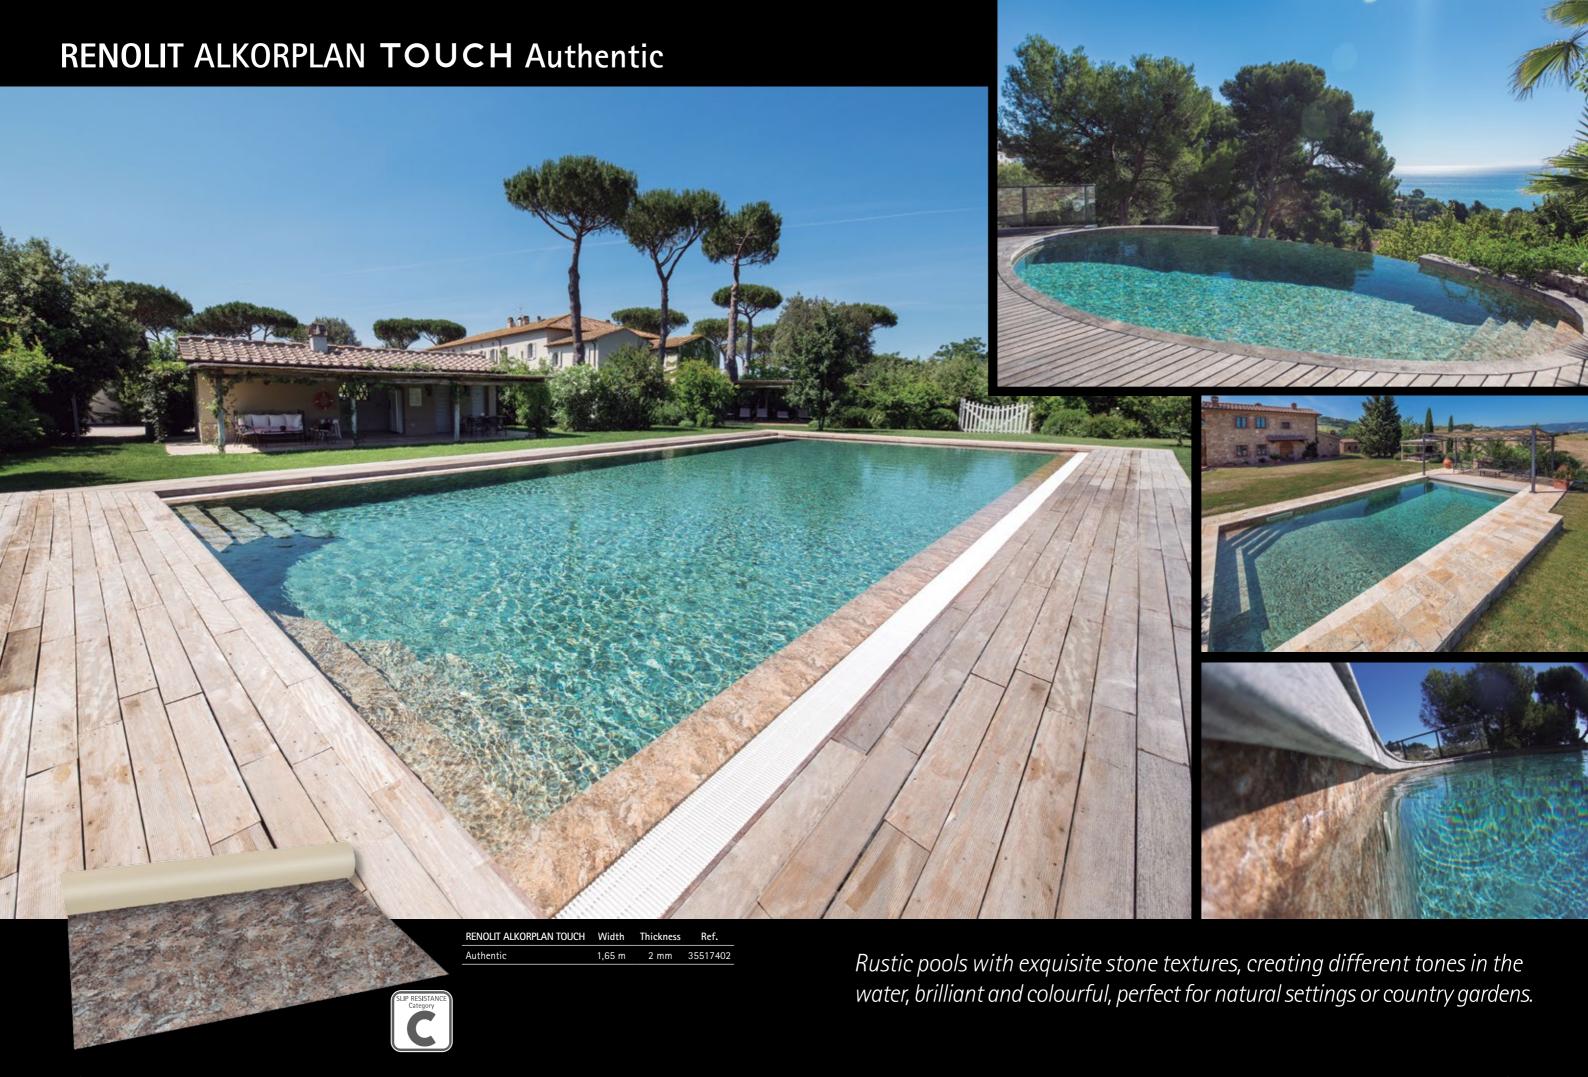

# RENOLIT ALKORPLAN TOUCH

Are you aware of RENOLIT ALKORPLAN TOUCH?

The reinforced membrane RENOLIT ALKORPLAN TOUCH fulfills the two fundamental objectives of a swimming pool:

- 1 Assure a completely watertight structure.
- 2 The most beautiful finish possible.

The reinforced membrane is the most visible element and will make your pool absolutely unique and exclusive.

RENOLIT ALKORPLAN TOUCH protects your garden and home against possible flooding by pool water. Even if the substructure is cracked, the water will always remain where it should be ... in the pool.

In addition, the relief designs of RENOLIT ALKORPLAN TOUCH give character to any pool and allow you to create a unique and individual space in your garden.

# Reinforced liner with exclusive 3D designs and prints, inspired by nature

You can turn your home into a haven of design and character

**RENOLIT ALKORPLAN TOUCH** is the first reinforced membrane with a heavily riven stone finish. At 2mm thick it is the strongest and most resistant liner in the market. The imaginative design of the liner makes it the most appropriate element for adding

a personal note to your pool and making your home a unique place. The TOUCH liners emulate nature through adding a simulated stone finish to exotic baths, adding personality and singularity to the pools in which they are used, making each pool unique.