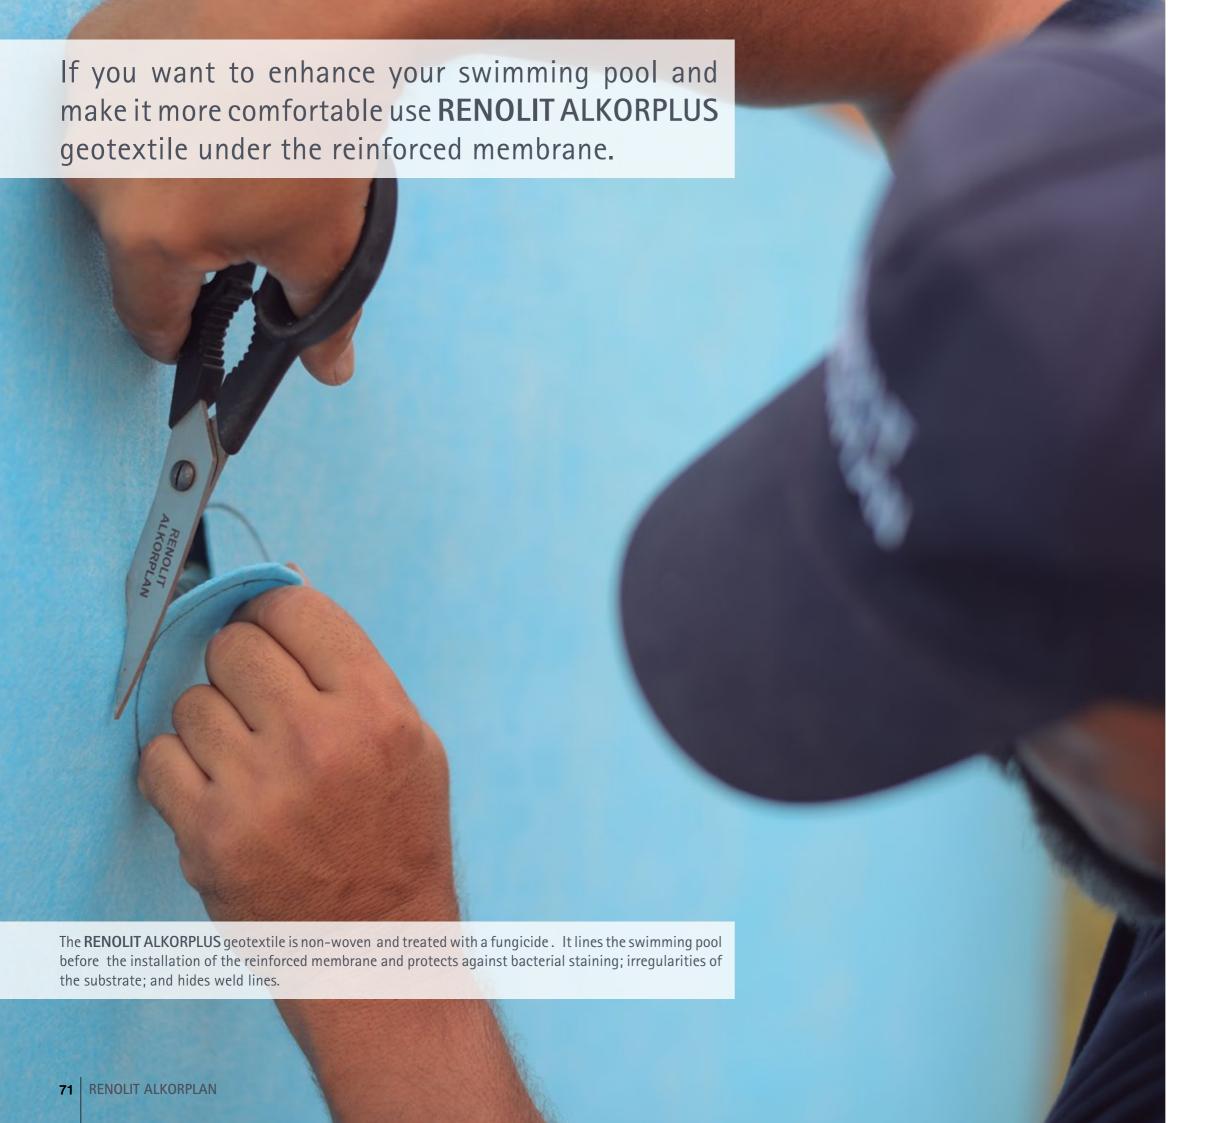

# **NOT ALL GEOTEXTILES ARE** THE SAME!!

RENOLIT ALKORPLUS geotextile is made of blue polypropylene, which is rot-proof, and always marked with the RENOLIT ALKORPLUS brand.

#### Advantages:

- 1) The fungicide treatment prevents the proliferation of bacteria under the membrane.
- 2 The geotextile disguises any small imperfection that may exist in the structure of the substrate under the membrane.
- 3 A much more comfortable feel for the
- 4) Helps to maintain the temperature of the pool water.