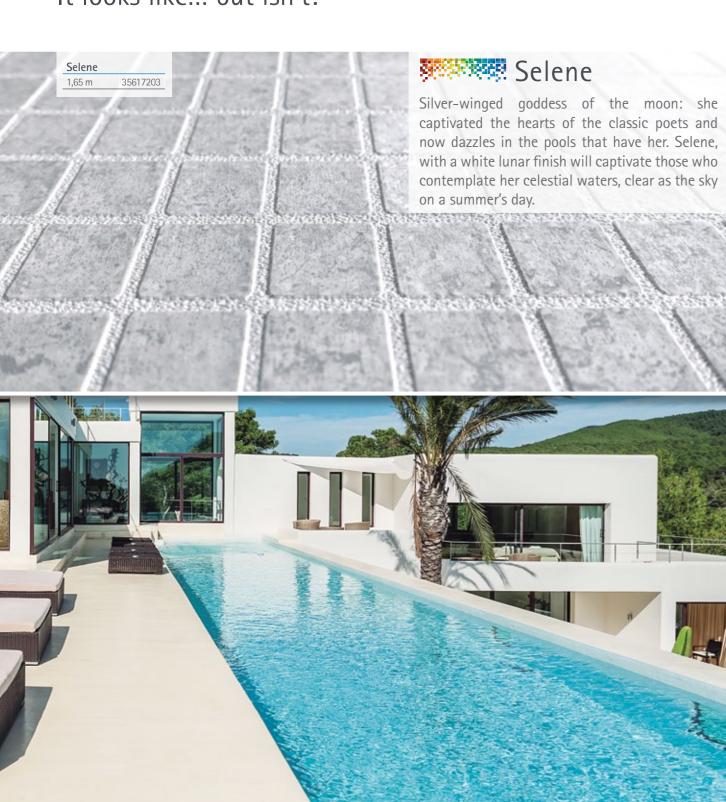

### RENOLIT ALKORPLAN CERAMICS range

|        | Ref.     | Width<br>(m) | Thickness<br>(mm) | Length<br>(m) |
|--------|----------|--------------|-------------------|---------------|
| Sofia  | 35617201 | 1,65         | 2,0               | 21            |
| Atenea | 35617202 | 1,65         | 2,0               | 21            |
| Selene | 35617203 | 1,65         | 2,0               | 21            |
| Etna   | 35617204 | 1,65         | 2,0               | 21            |
|        |          |              |                   |               |

It looks like... but isn't!

**RENOLIT ALKORPLAN CERAMICS** a 2mm embossed pool liner with the aesthetic appeal and texture of the mosaic tiled designs of Greek Myths.

With the aesthetics of classic Greece, RENOLIT ALKORPLAN CERAMICS is one of the most thicker, resistant and lasting liners of the market.