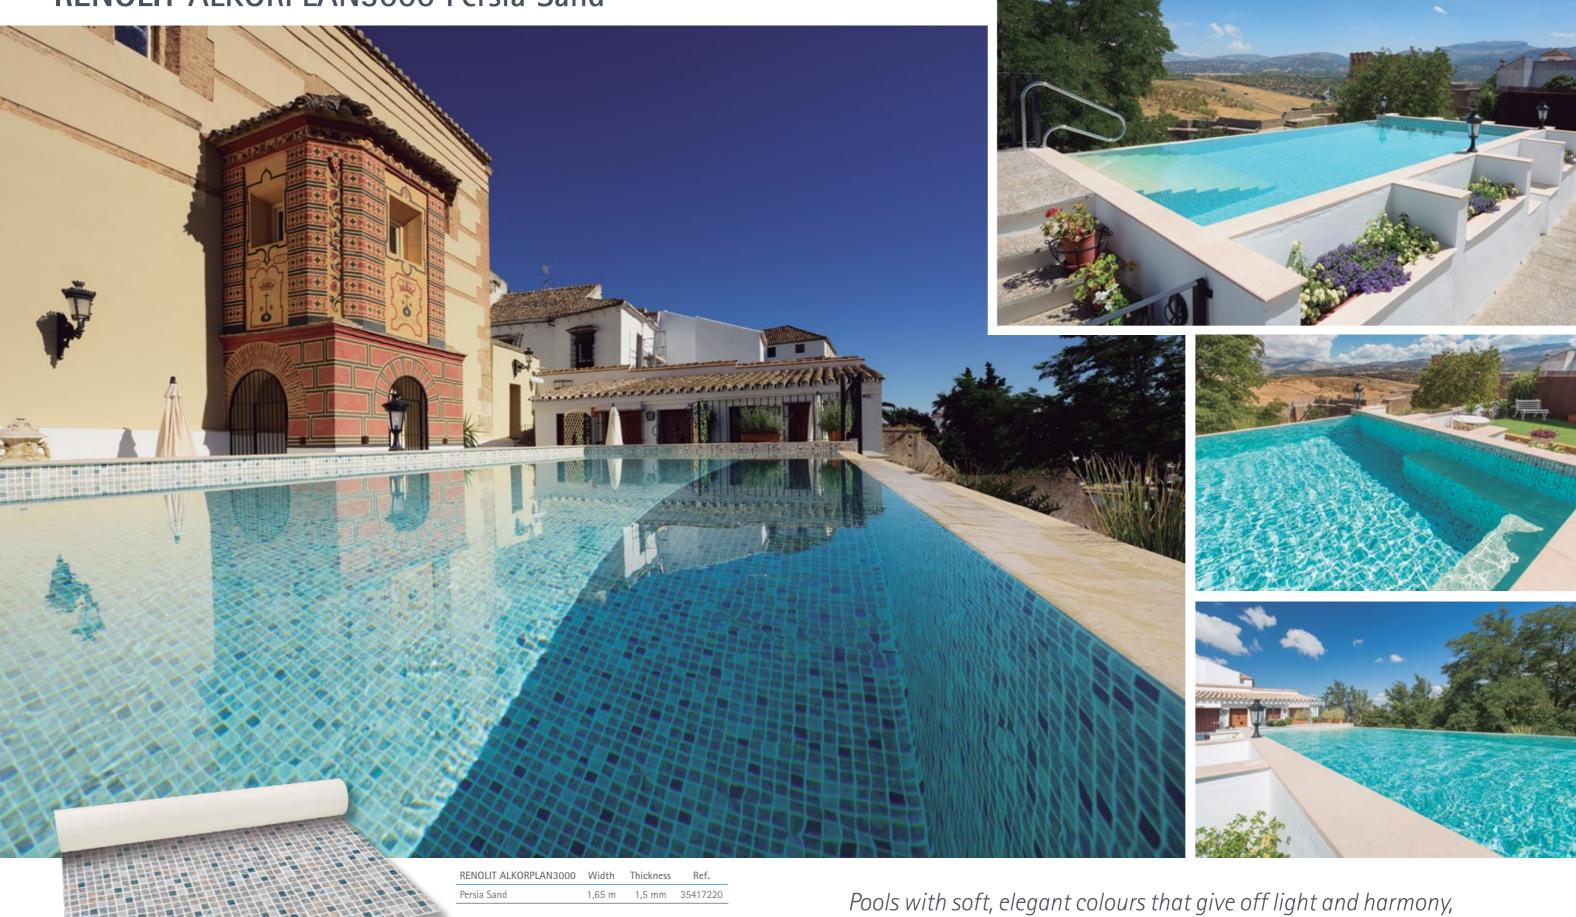

# **RENOLIT ALKORPLAN3000 Persia Sand**

Pools with soft, elegant colours that give off light and harmony making bathing a treat for the senses.