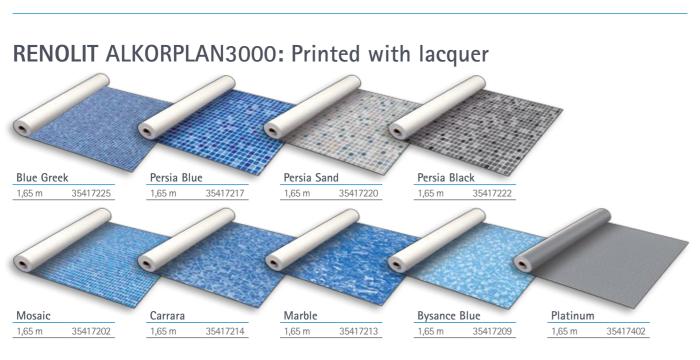

# RENOLIT ALKORPLAN3000 Blue Greek

where you are the star.

29 RENOLIT ALKORPLAN RENOLIT ALKORPLAN 30

# RENOLIT ALKORPLAN3000 Persia Blue

Classic pools that always look good are always the best choice.

# **RENOLIT ALKORPLAN3000 Persia Sand**

Pools with soft, elegant colours that give off light and harmony making bathing a treat for the senses.

# RENOLIT ALKORPLAN3000 Persia Black

that will add a touch of distinction to your garden.

35 RENOLIT ALKORPLAN RENOLIT ALKORPLAN 36

# **RENOLIT ALKORPLAN3000 Mosaic**

Beautiful, glimmering pools that evoke the luxury of the magnificent times of yesteryear.

# **RENOLIT ALKORPLAN3000 Carrara**

dappy pools with bluish tones and elegant prints, perfect for pool shells with irregular shapes or those with flaws.

that attract all gazes, making bathing a pleasure.