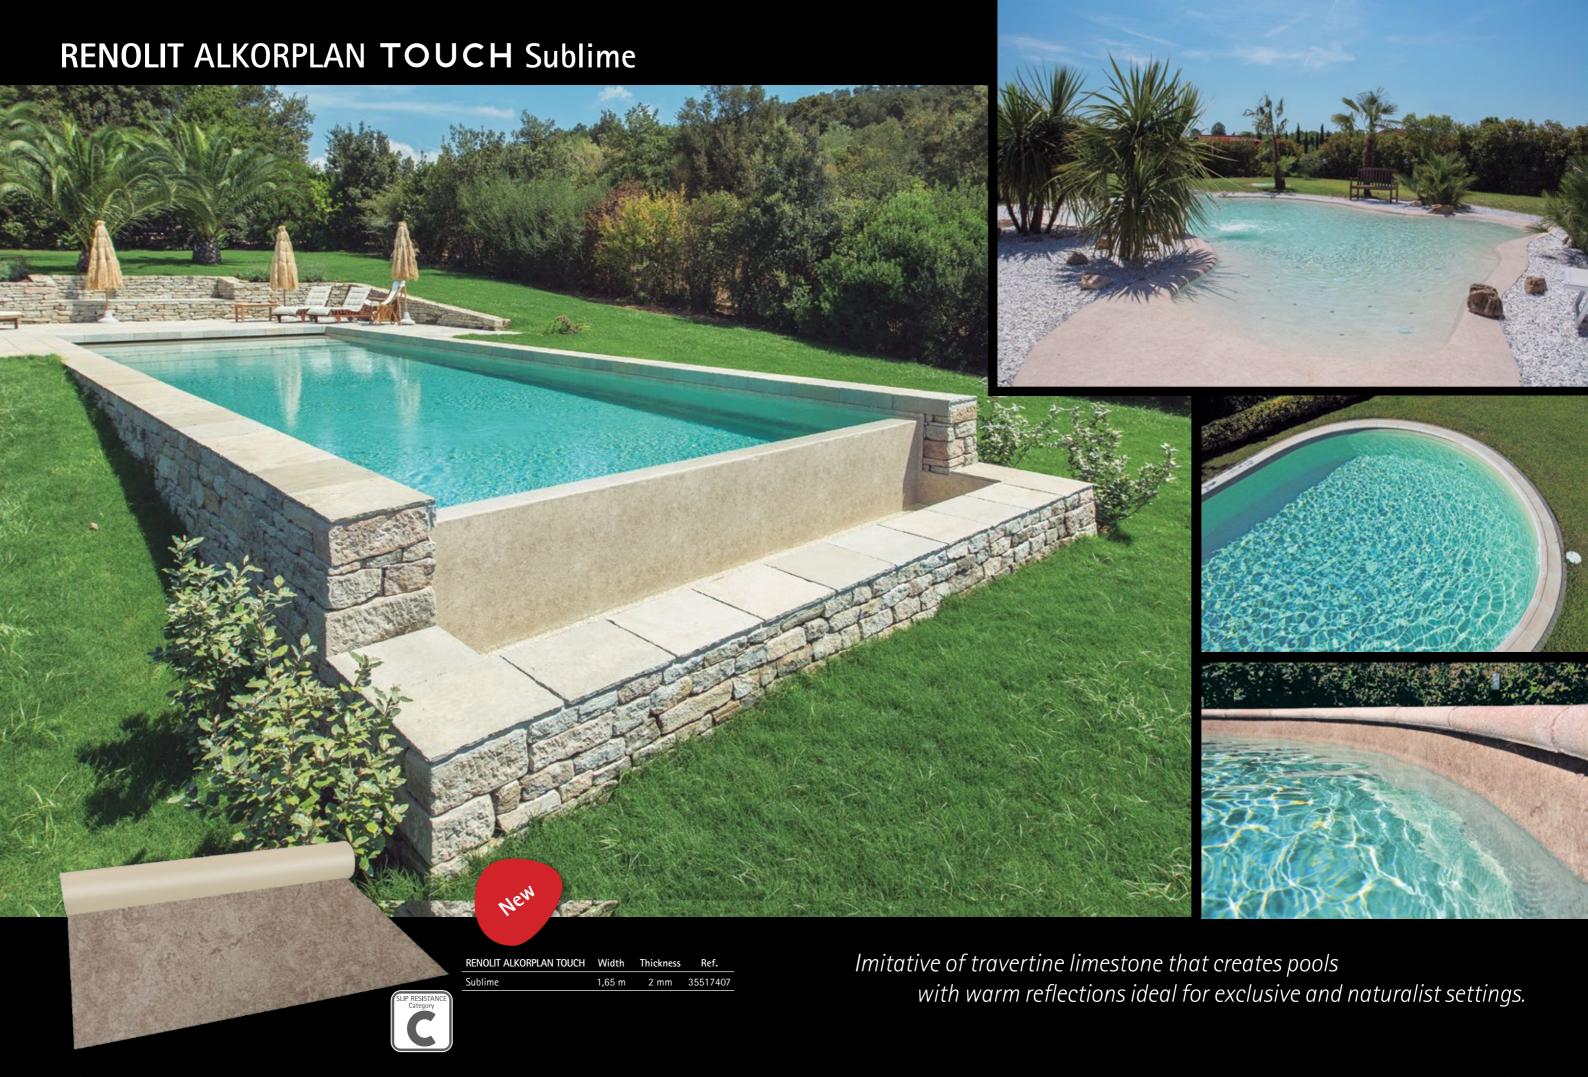

# RENOLIT ALKORPLAN TOUCH

Are you aware of RENOLIT ALKORPLAN TOUCH?

The reinforced membrane RENOLIT ALKORPLAN TOUCH fulfills the two fundamental objectives of a swimming pool:

- 1 Assure a completely watertight structure.
- 2 The most beautiful finish possible.

The reinforced membrane is the most visible element and will make your pool absolutely unique and exclusive.

RENOLIT ALKORPLAN TOUCH protects your garden and home against possible flooding by pool water. Even if the substructure is cracked, the water will always remain where it should be ... in the pool.

In addition, the relief designs of RENOLIT ALKORPLAN TOUCH give character to any pool and allow you to create a unique and individual space in your garden.

# Reinforced liner with exclusive 3D designs and prints, inspired by nature

You can turn your home into a haven of design and character

**RENOLIT ALKORPLAN TOUCH** is the first reinforced membrane with a heavily riven stone finish. At 2mm thick it is the strongest and most resistant liner in the market. The imaginative design of the liner makes it the most appropriate element for adding

a personal note to your pool and making your home a unique place. The TOUCH liners emulate nature through adding a simulated stone finish to exotic baths, adding personality and singularity to the pools in which they are used, making each pool unique.