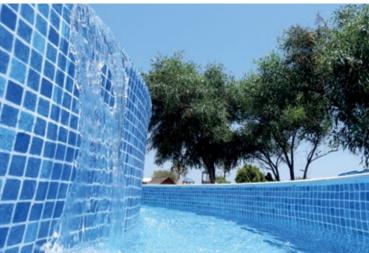

# RENOLIT ALKORPLAN is the ideal liner for residential pools and public swimming pools.

Many hotel pools, Olympic pools or aquatic park pools in Europe have **RENOLIT ALKORPLAN** liners installed in them, as apart from requiring minimum maintenance, they guarantee complete water-tightness and it is possible to install them in half the time it takes to install other systems.

Their flexibility and resistance allow them to adapt to any pool shape and cope with large user flows.