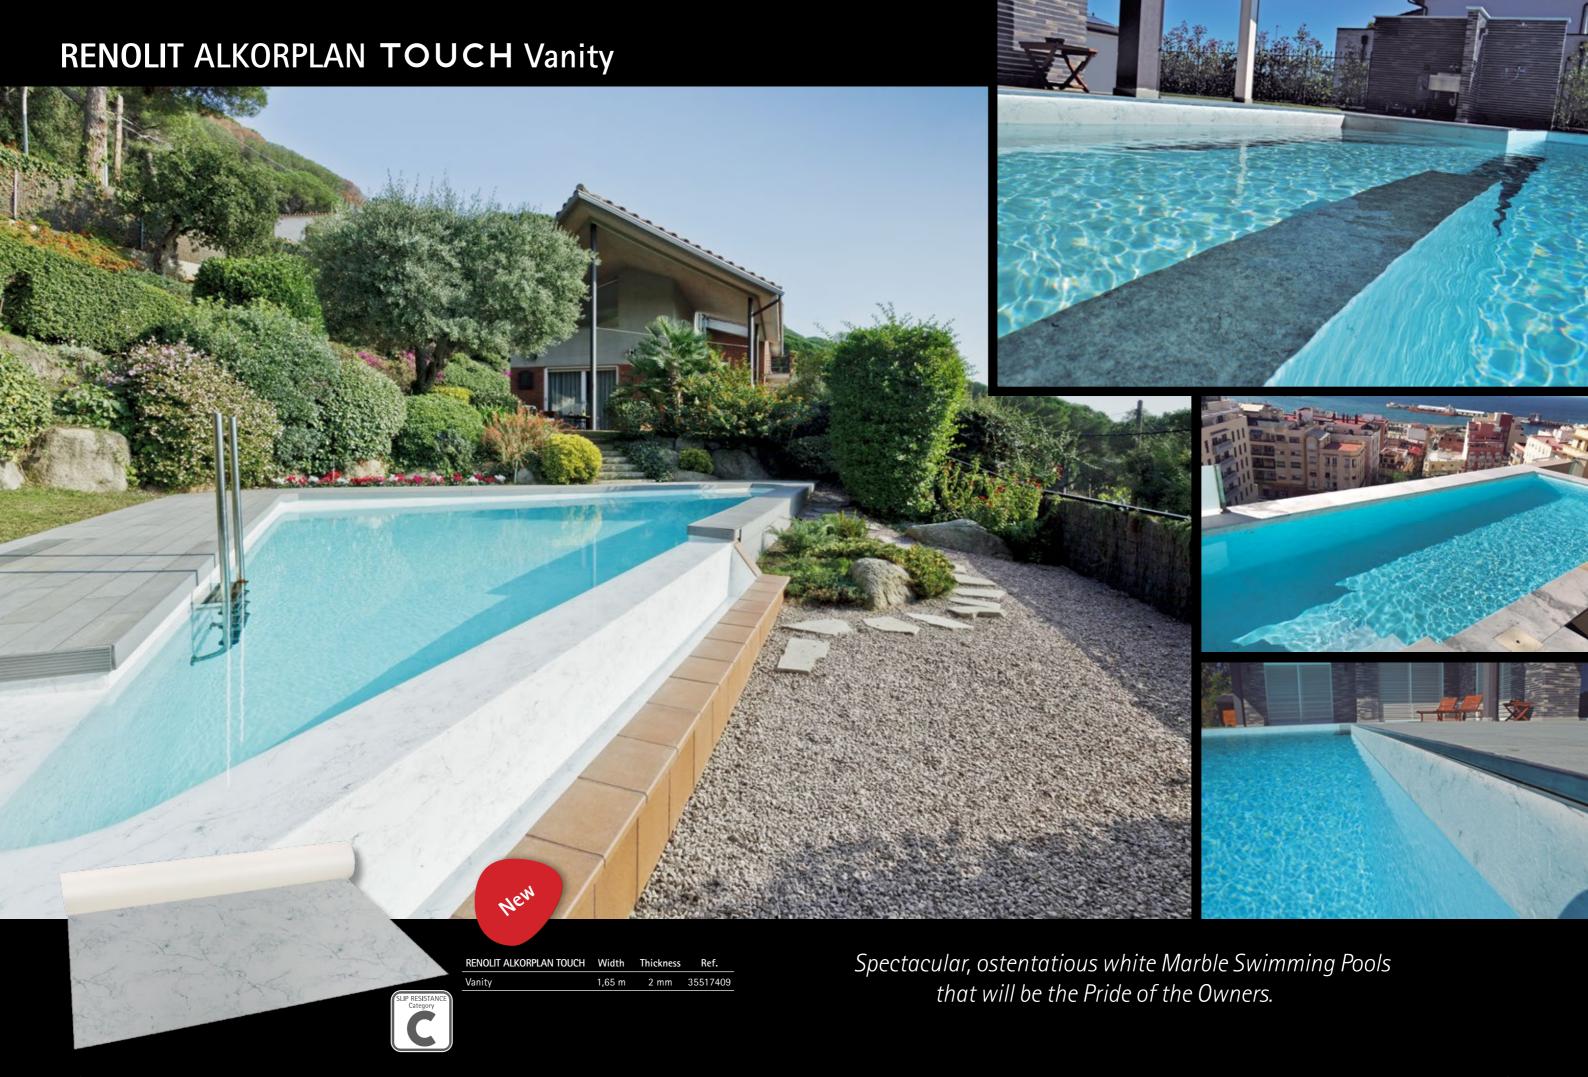

# RENOLIT ALKORPLAN TOUCH

Are you aware of RENOLIT ALKORPLAN TOUCH?

The reinforced membrane RENOLIT ALKORPLAN TOUCH fulfills the two fundamental objectives of a swimming pool:

- 1 Assure a completely watertight structure.
- 2 The most beautiful finish possible.

The reinforced membrane is the most visible element and will make your pool absolutely unique and exclusive.

RENOLIT ALKORPLAN TOUCH protects your garden and home against possible flooding by pool water. Even if the substructure is cracked, the water will always remain where it should be ... in the pool.

In addition, the relief designs of RENOLIT ALKORPLAN TOUCH give character to any pool and allow you to create a unique and individual space in your garden.

# Reinforced liner with exclusive 3D designs and prints, inspired by nature

You can turn your home into a haven of design and character

**RENOLIT ALKORPLAN TOUCH** is the first reinforced membrane with a heavily riven stone finish. At 2mm thick it is the strongest and most resistant liner in the market. The imaginative design of the liner makes it the most appropriate element for adding

a personal note to your pool and making your home a unique place. The TOUCH liners emulate nature through adding a simulated stone finish to exotic baths, adding personality and singularity to the pools in which they are used, making each pool unique.