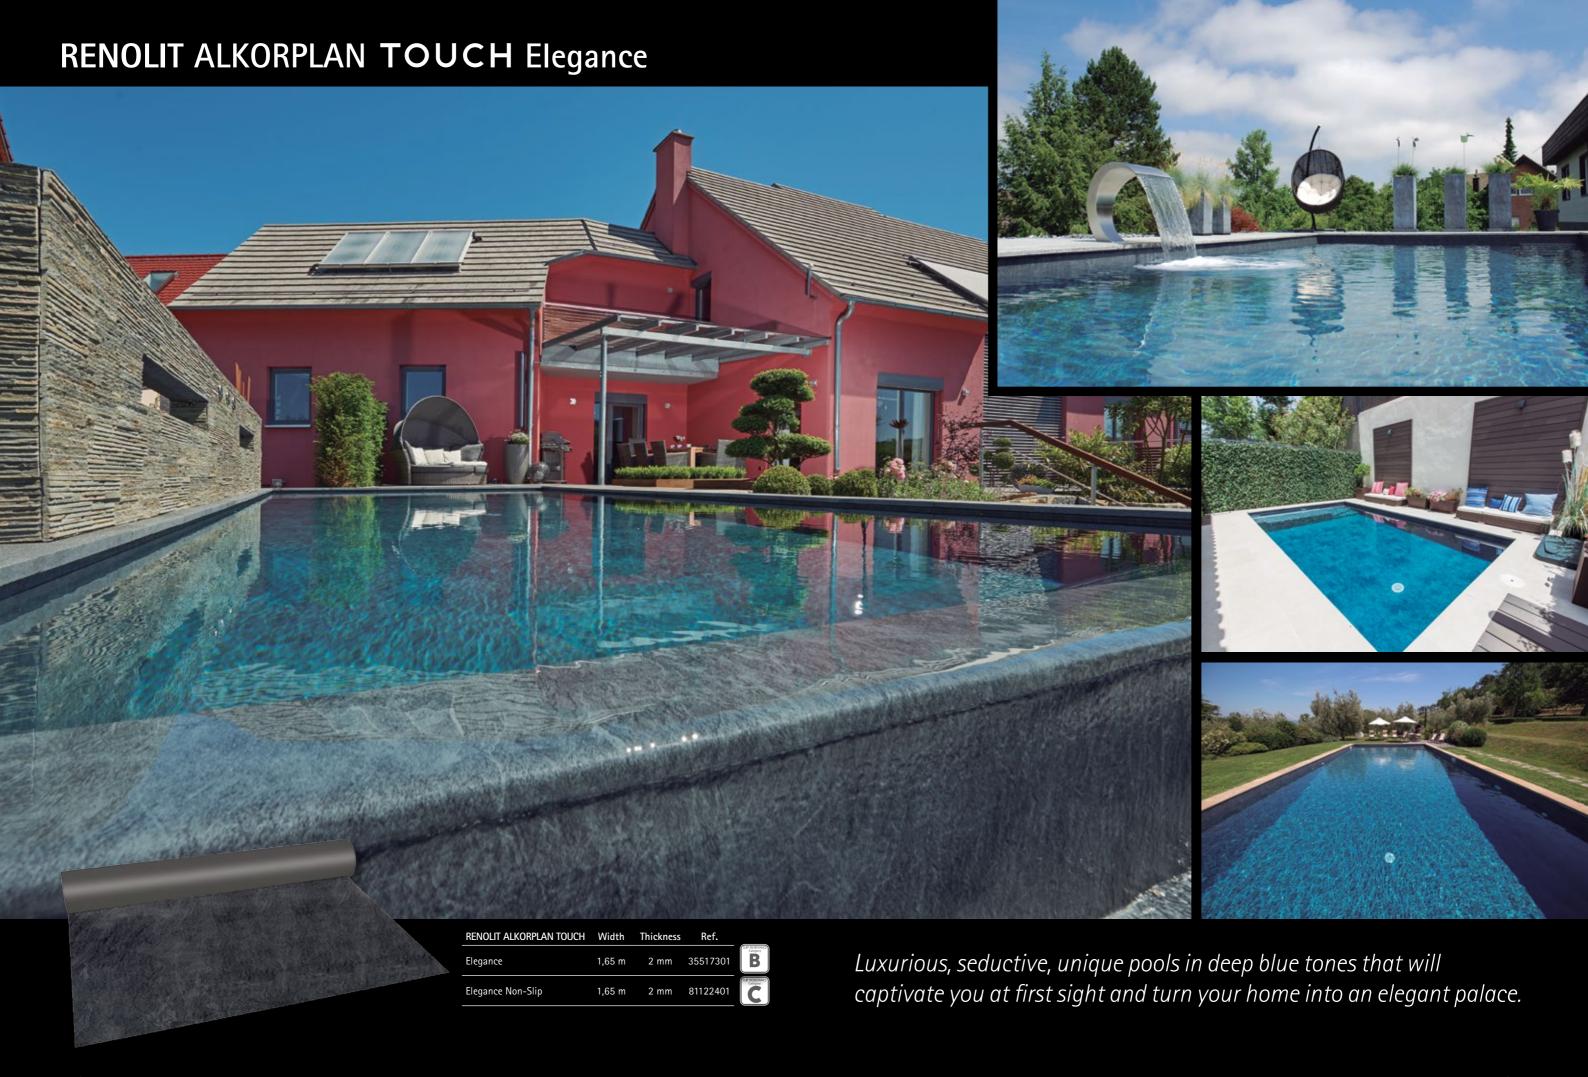

# RENOLIT ALKORPLAN TOUCH

Are you aware of RENOLIT ALKORPLAN TOUCH?

The reinforced membrane RENOLIT ALKORPLAN TOUCH fulfills the two fundamental objectives of a swimming pool:

- 1 Assure a completely watertight structure.
- 2 The most beautiful finish possible.

The reinforced membrane is the most visible element and will make your pool absolutely unique and exclusive.

RENOLIT ALKORPLAN TOUCH protects your garden and home against possible flooding by pool water. Even if the substructure is cracked, the water will always remain where it should be ... in the pool.

In addition, the relief designs of RENOLIT ALKORPLAN TOUCH give character to any pool and allow you to create a unique and individual space in your garden.

# Reinforced liner with exclusive 3D designs and prints, inspired by nature

You can turn your home into a haven of design and character

**RENOLIT ALKORPLAN TOUCH** is the first reinforced membrane with a heavily riven stone finish. At 2mm thick it is the strongest and most resistant liner in the market. The imaginative design of the liner makes it the most appropriate element for adding

a personal note to your pool and making your home a unique place. The TOUCH liners emulate nature through adding a simulated stone finish to exotic baths, adding personality and singularity to the pools in which they are used, making each pool unique.

You will have a unique and exclusive pool!

| Elegance       |          |
|----------------|----------|
| 1,65 m         | 35517301 |
| 1,65 m Non-Sip | 81122401 |

35517403

759 RENOLIT ALKORPLAN RENOLIT ALKORPLAN 60