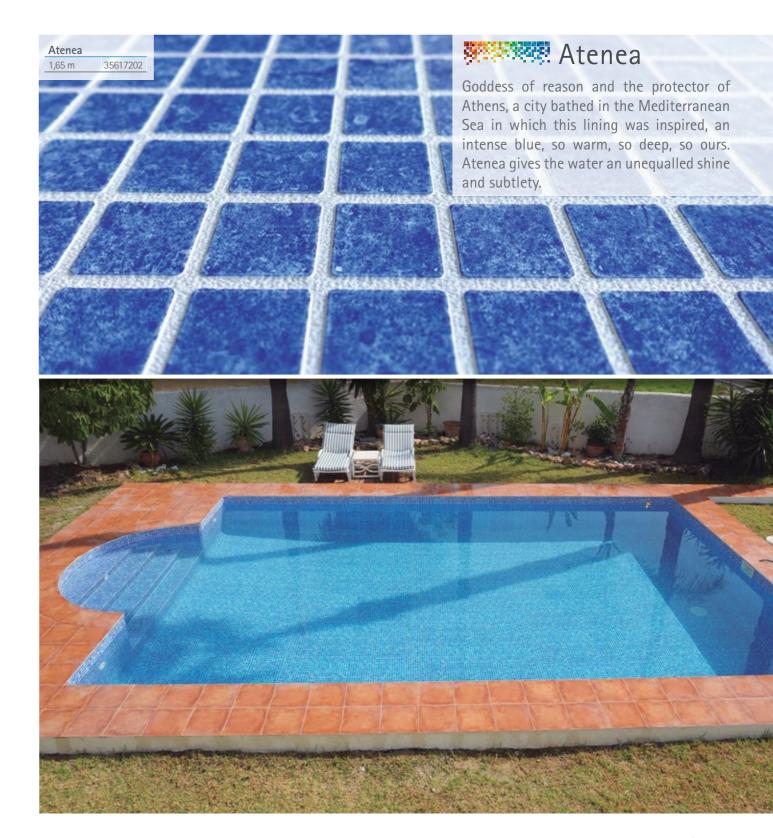

### RENOLIT ALKORPLAN CERAMICS range

|        | Ref.     | Width<br>(m) | Thickness<br>(mm) | Length<br>(m) |
|--------|----------|--------------|-------------------|---------------|
| Sofia  | 35617201 | 1,65         | 2,0               | 21            |
| Atenea | 35617202 | 1,65         | 2,0               | 21            |
| Selene | 35617203 | 1,65         | 2,0               | 21            |
| Etna   | 35617204 | 1,65         | 2,0               | 21            |
|        |          |              |                   |               |