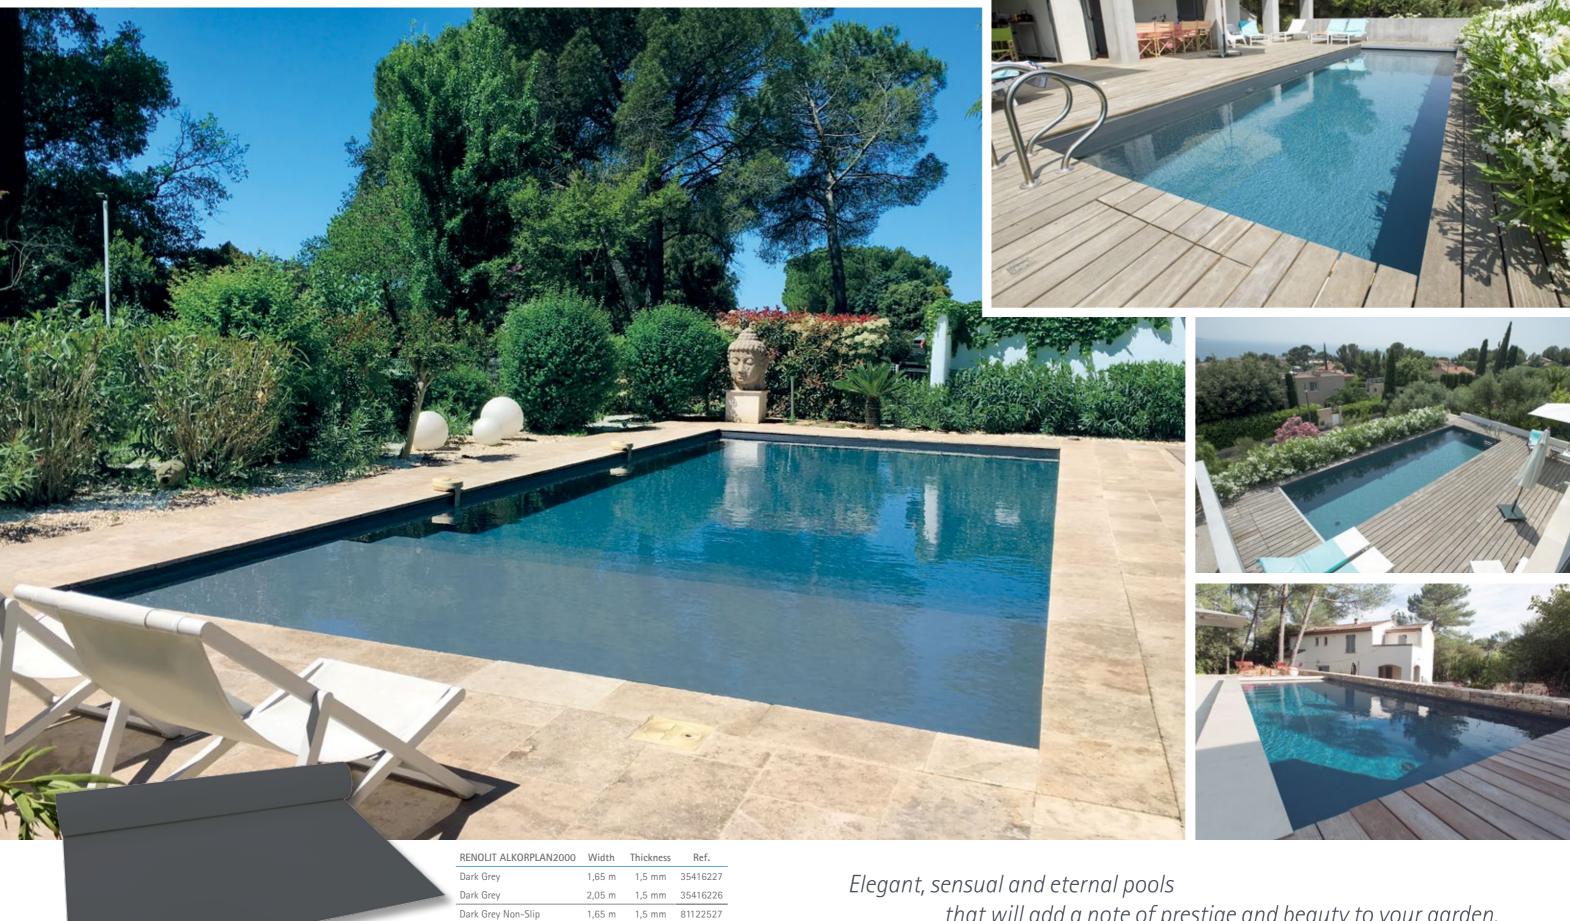

# **RENOLIT ALKORPLAN2000 Dark Grey**

that will add a note of prestige and beauty to your garden.

RENOLIT ALKORPLAN 28 27 RENOLIT ALKORPLAN