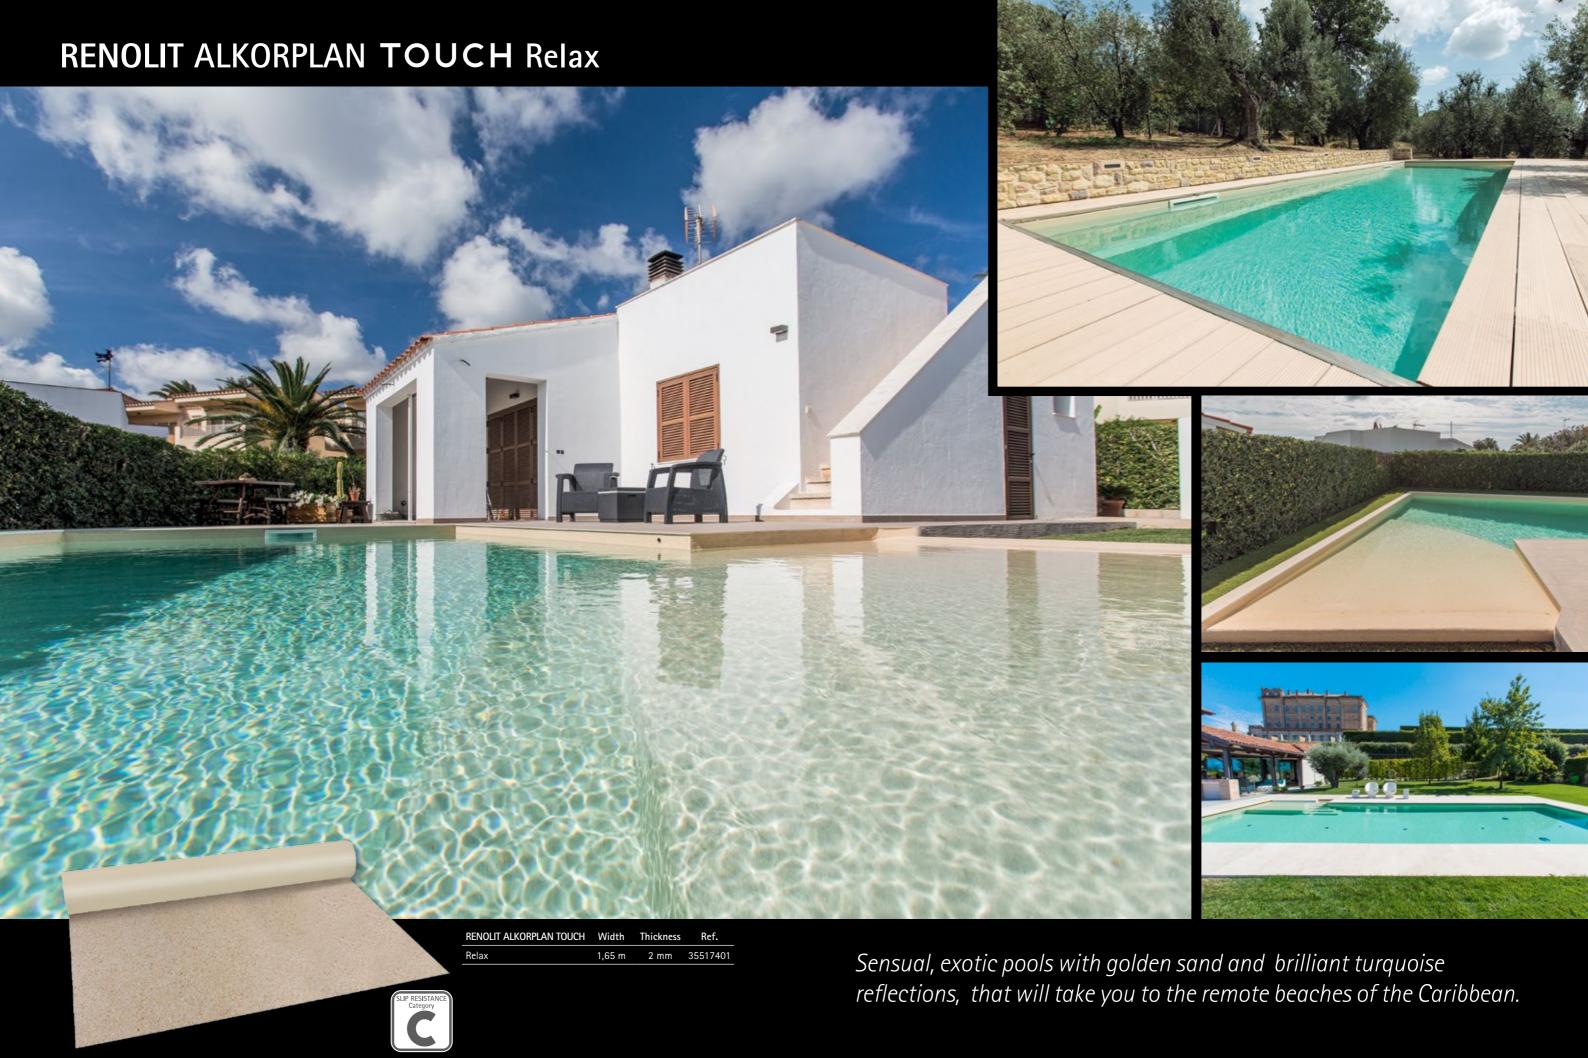

# RENOLIT ALKORPLAN TOUCH

Are you aware of RENOLIT ALKORPLAN TOUCH?

The reinforced membrane RENOLIT ALKORPLAN TOUCH fulfills the two fundamental objectives of a swimming pool:

- 1 Assure a completely watertight structure.
- 2 The most beautiful finish possible.

The reinforced membrane is the most visible element and will make your pool absolutely unique and exclusive.

RENOLIT ALKORPLAN TOUCH protects your garden and home against possible flooding by pool water. Even if the substructure is cracked, the water will always remain where it should be ... in the pool.

In addition, the relief designs of RENOLIT ALKORPLAN TOUCH give character to any pool and allow you to create a unique and individual space in your garden.

# Reinforced liner with exclusive 3D designs and prints, inspired by nature

You can turn your home into a haven of design and character

**RENOLIT ALKORPLAN TOUCH** is the first reinforced membrane with a heavily riven stone finish. At 2mm thick it is the strongest and most resistant liner in the market. The imaginative design of the liner makes it the most appropriate element for adding

a personal note to your pool and making your home a unique place. The TOUCH liners emulate nature through adding a simulated stone finish to exotic baths, adding personality and singularity to the pools in which they are used, making each pool unique.