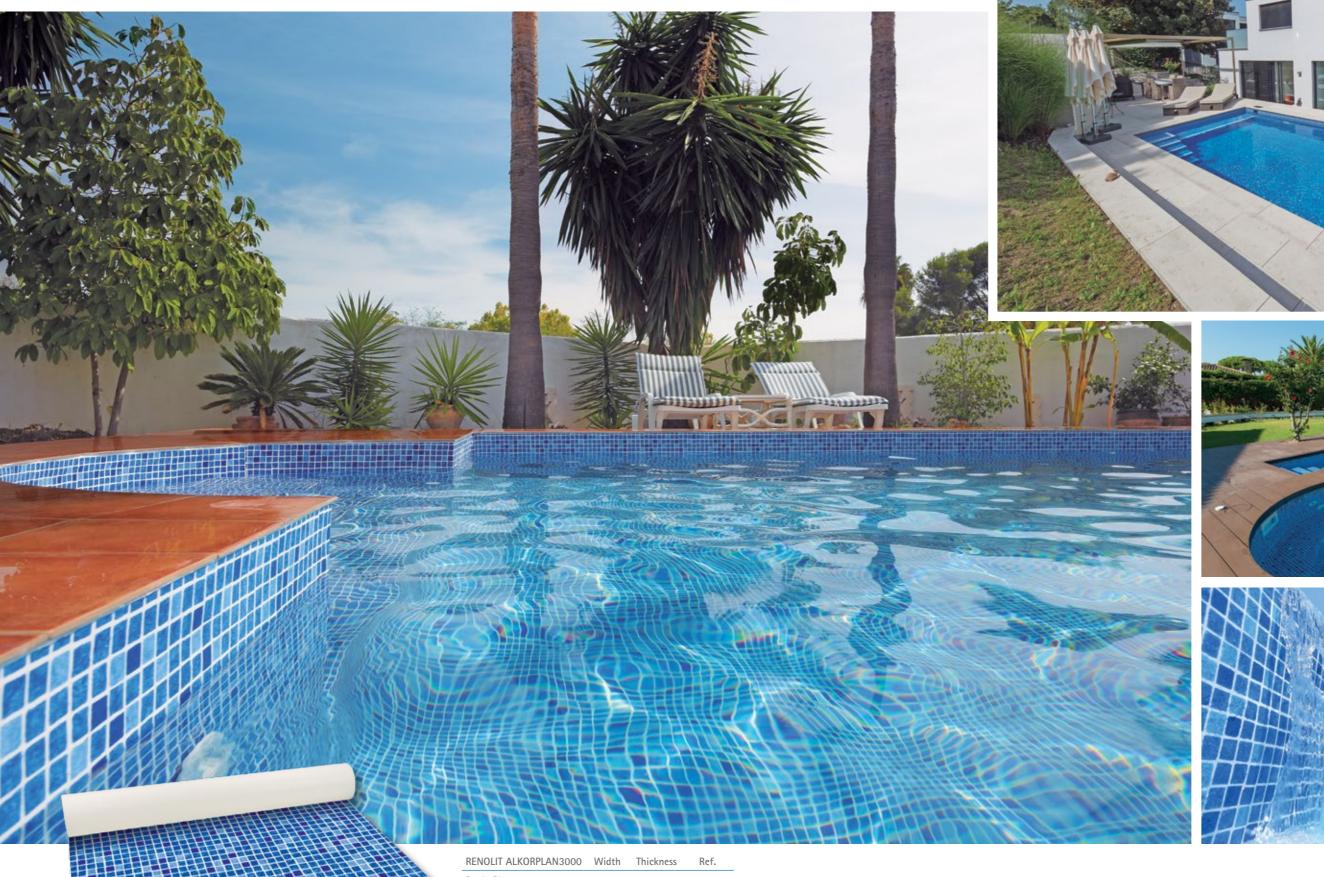

# **RENOLIT ALKORPLAN3000 Mosaic**

Beautiful, glimmering pools that evoke the luxury of the magnificent times of yesteryear.