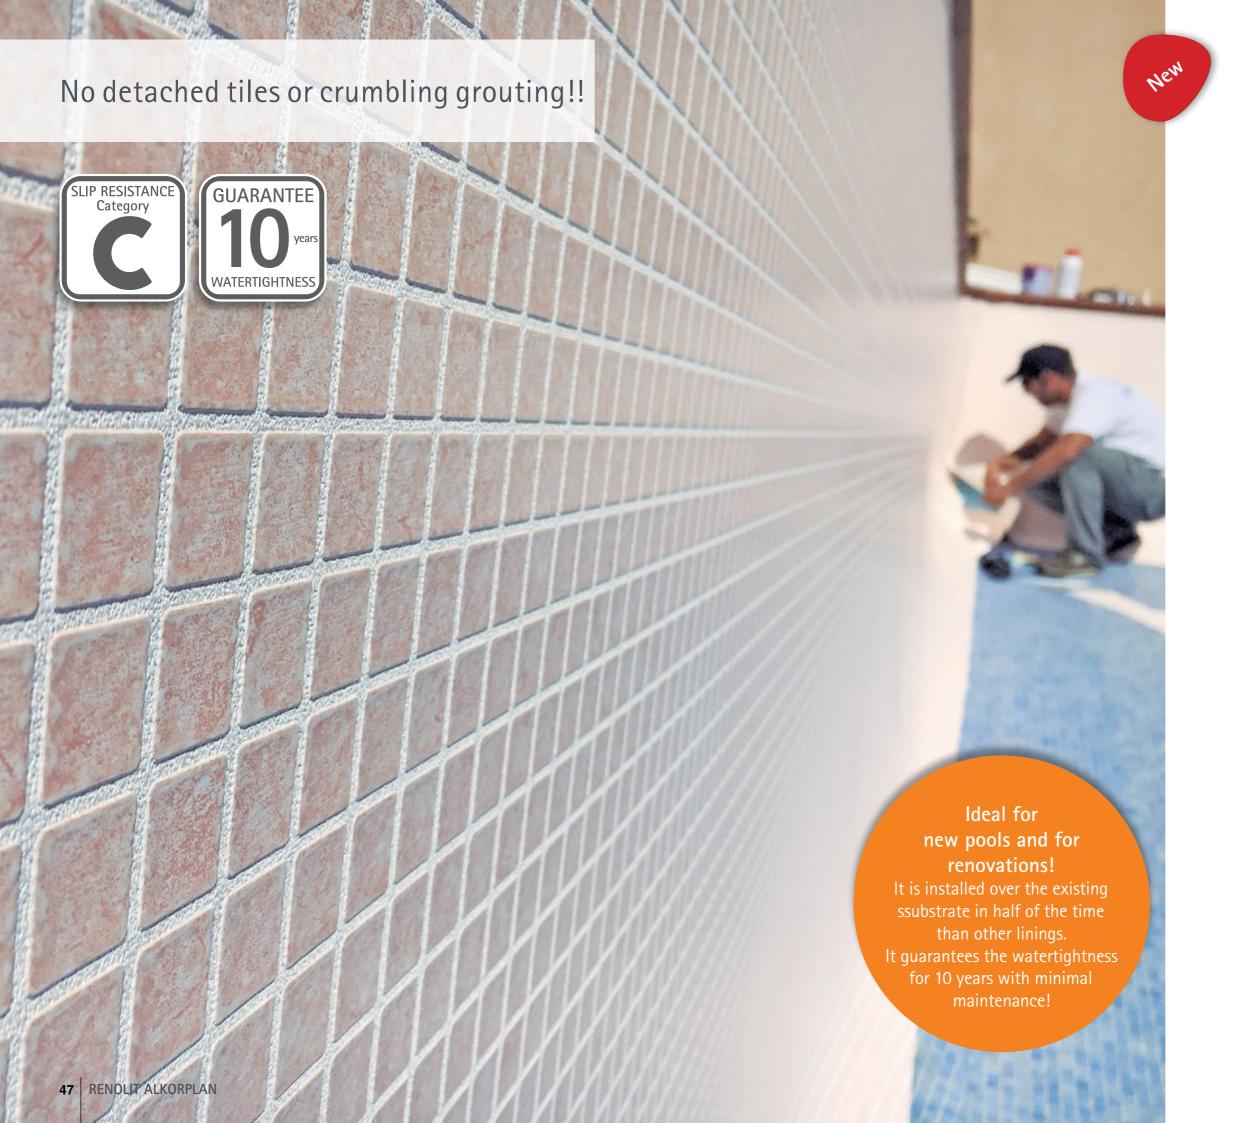

With RENOLIT ALKORPLAN

this won't happen ...!

Minimum maintenance... and very easy to clean!

No more detached mosaic tiles.

No more black joints.

No more flaking paintwork.

#### Advantages of the system:

- 1 Guaranteed watertight.
- 2 Quick and easy installation compared to glass mosaic tiling.
- 3 No fallen tiles or crumbling grout.
- 4 Minimum maintenance.
- 5 The 2mm thickness creates a more durable and resilient membrane.
- 6 Easy to weld with an immaculate finish.

No detached tiles or crumbling grouting!!

No detached tiles or crumbling grouting!!

No detached tiles or crumbling grouting!!

No detached tiles or crumbling grouting!!