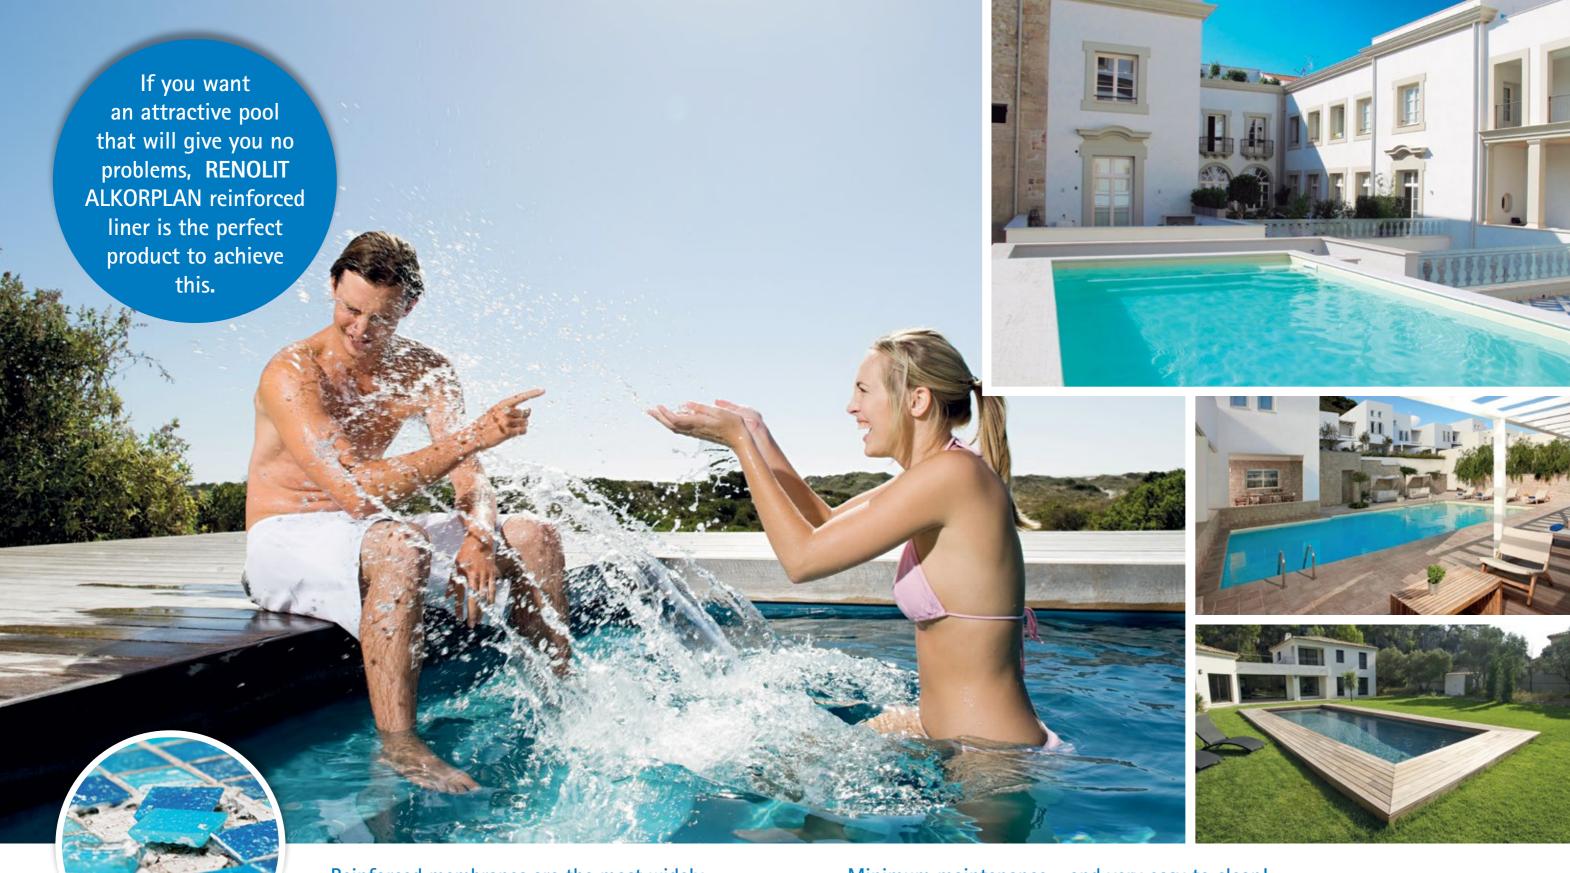

#### RENOLIT ALKORPLAN 2000/3000/TOUCH/CERAMICS

Reinforced pool liner to enhance your swimming pool

Reinforced membranes are the most widely-used pool liners in the world.

Nowadays, it is the most advantageous system on the market and the one presents the fewest problems.

Its attractive appearance, reasonable price, fast and easy installation and absolute water-tightness, guaranteed for 10 years, have made it the most widely-used pool waterproofing system in the world.

With RENOLIT ALKORPLAN

this won't happen ...!

Minimum maintenance... and very easy to clean!

No more detached mosaic tiles.

No more black joints.

No more flaking paintwork.