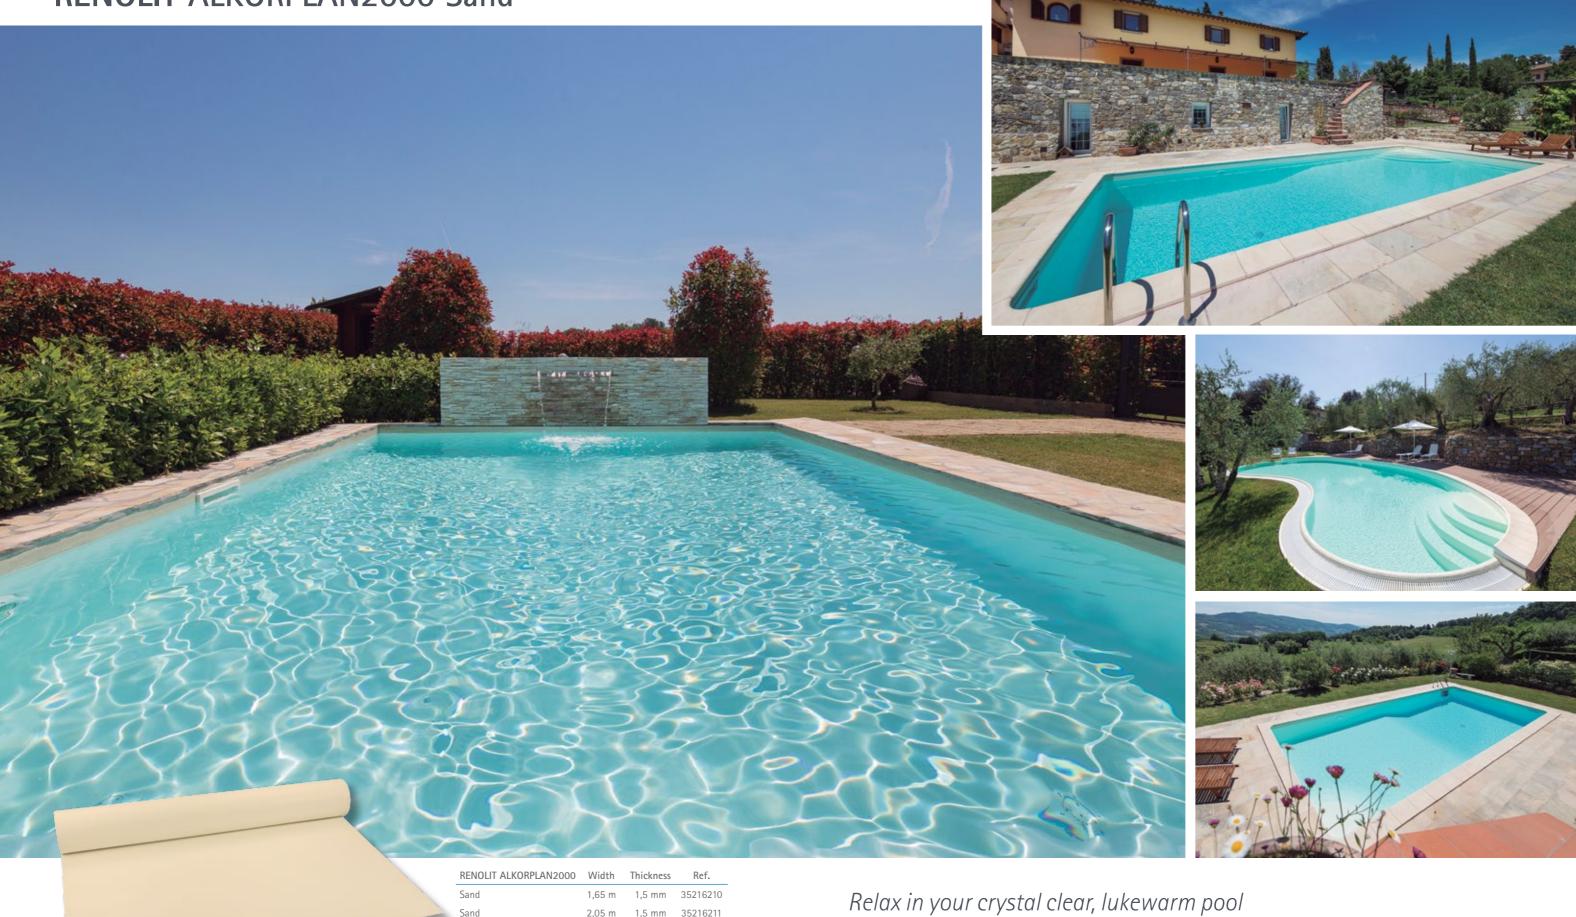

# **RENOLIT ALKORPLAN2000 Sand**

Relax in your crystal clear, lukewarm pool as if you were on an exotic, remote, tropical beach.